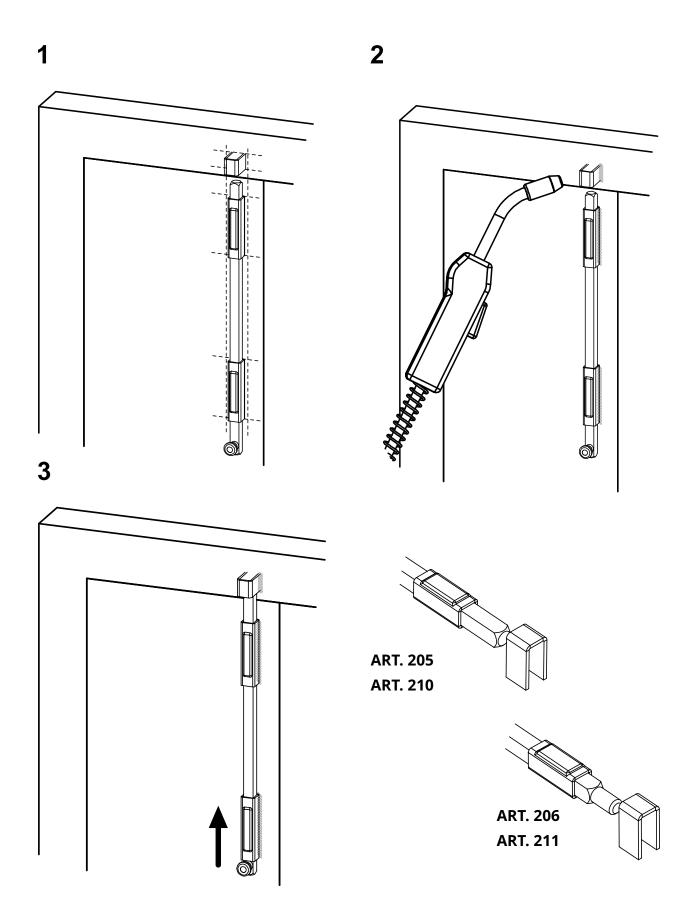

## art. 205

Vertical square bolt 10x10

| cod.    | mm. | pz/pcs | L   | R    | passanti |
|---------|-----|--------|-----|------|----------|
| 205.130 | 130 | 10     | 130 | 2-40 | 1        |
| 205.300 | 300 | 10     | 300 | 2-40 | 2        |
| 205.500 | 500 | 10     | 500 | 2-40 | 2        |

Block-system

Galvanized steel components

- Components to weld
- Adequately strengthen the areas anchoring the door and/ or structure / frame.

Check the product every 6/12 months.

In case of anomalies, prevent the usage of the hinge and the installed product must be checked by professional personnel.