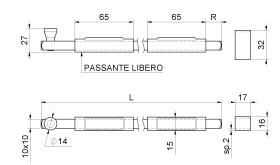

## art. 205

Vertical square bolt 10x10

| cod.    | mm. | pz/pcs | L   | R    | passanti |
|---------|-----|--------|-----|------|----------|
| 205.130 | 130 | 10     | 130 | 2-40 | 1        |
| 205.300 | 300 | 10     | 300 | 2-40 | 2        |
| 205.500 | 500 | 10     | 500 | 2-40 | 2        |