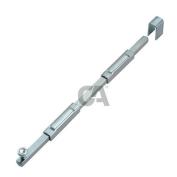

## art. 205

Vertical square bolt 10x10

| cod.    | mm. | pz/pcs | L   | R    | passanti |
|---------|-----|--------|-----|------|----------|
| 205.130 | 130 | 10     | 130 | 2-40 | 1        |
| 205.300 | 300 | 10     | 300 | 2-40 | 2        |
| 205.500 | 500 | 10     | 500 | 2-40 | 2        |