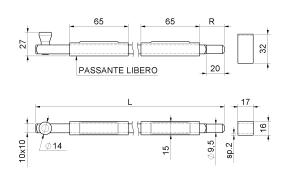

| cod.    | mm. | pz/pcs | L   | R    | passanti |
|---------|-----|--------|-----|------|----------|
| 206.130 | 130 | 10     | 130 | 2-40 | 1        |
| 206.300 | 300 | 10     | 300 | 2-40 | 2        |
| 206.500 | 500 | 10     | 500 | 2-40 | 2        |

art. 206 Vertical square bolt 10x10 with round trip