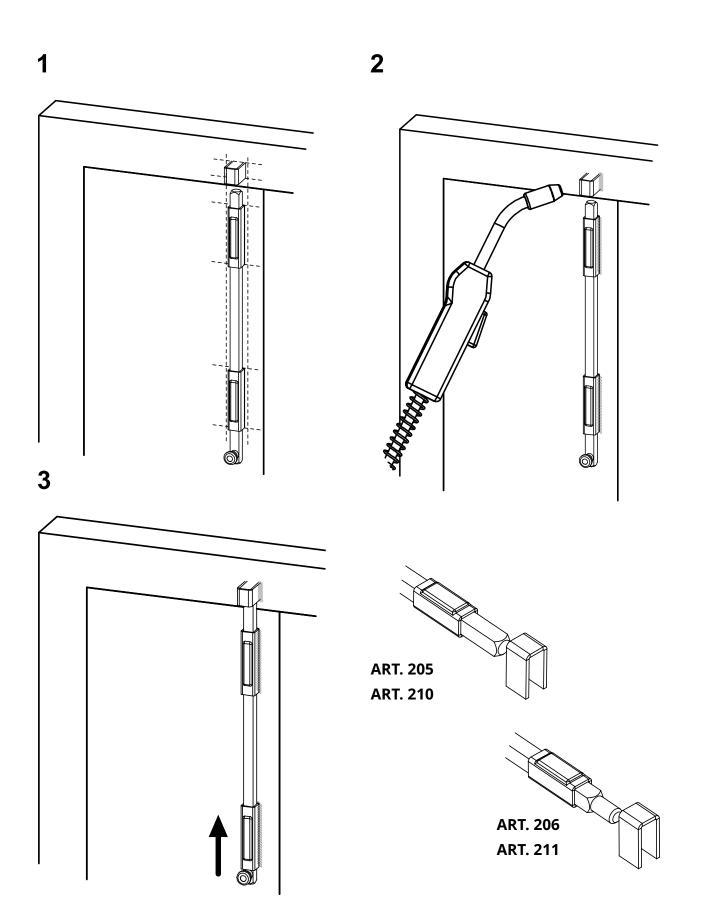

Block-system

Components to weld
Adequately strengthen the areas anchoring the door and/ or structure / frame.

Check the product every 6/12 months. In case of anomalies, prevent the usage of the hinge and

art. 206 Vertical square bolt 10x10 with round trip