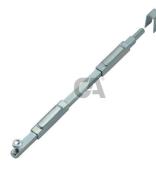

| cod.    | mm. | pz/pcs | L   | R    | passanti |
|---------|-----|--------|-----|------|----------|
| 206.130 | 130 | 10     | 130 | 2-40 | 1        |
| 206.300 | 300 | 10     | 300 | 2-40 | 2        |
| 206.500 | 500 | 10     | 500 | 2-40 | 2        |



Block-system

Components to weld
Adequately strengthen the areas anchoring the door and/ or structure / frame.



Check the product every 6/12 months. In case of anomalies, prevent the usage of the hinge and

Galvanized steel components

the installed product must be checked by professional personnel.



Responsibly dispose of the product and of its packaging respecting the local legislations of the Country of installation.

The company reserves the right to make technical as well as aesthetic changes without previous notice.

All r