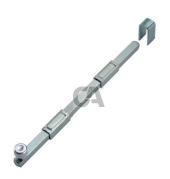

## art. 210

Vertical square bolt 14x14

| cod.    | mm. | pz/pcs | L   | passanti |
|---------|-----|--------|-----|----------|
| 210.300 | 300 | 10     | 320 | 2        |
| 210.600 | 600 | 8      | 590 | 2        |

## art. 210 Vertical square bolt 14x14