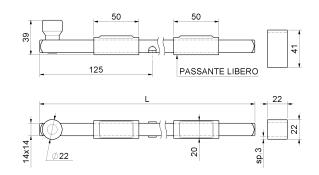

## art. 210

Vertical square bolt 14x14

| cod.    | mm. | pz/pcs | L   | passanti |
|---------|-----|--------|-----|----------|
| 210.300 | 300 | 10     | 320 | 2        |
| 210.600 | 600 | 8      | 590 | 2        |

## art. 210 Vertical square bolt 14x14