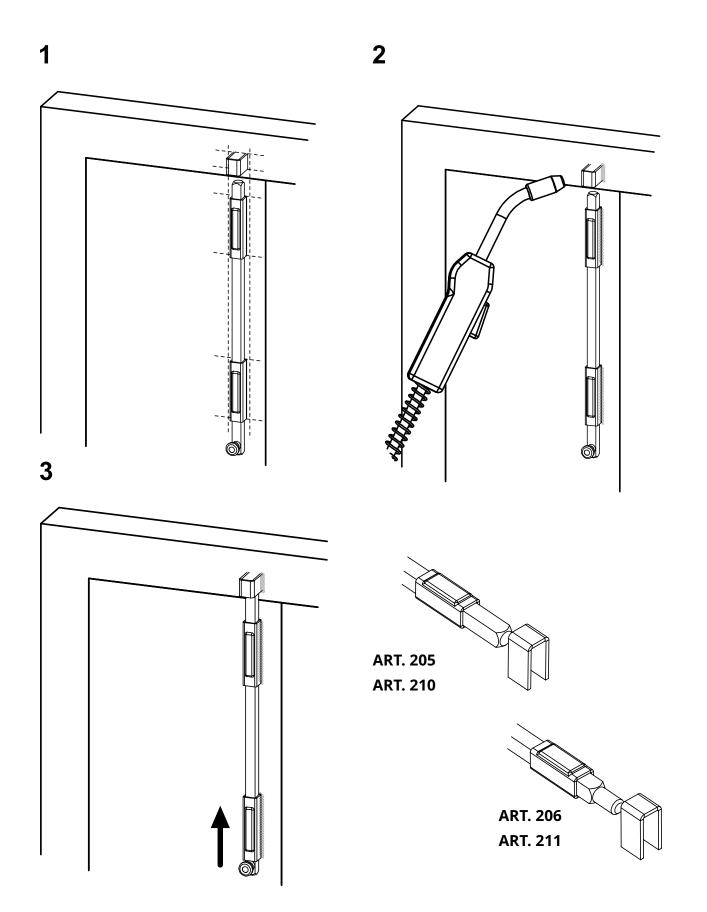

## art. 210

Vertical square bolt 14x14

| cod.    | mm. | pz/pcs | L   | passanti |
|---------|-----|--------|-----|----------|
| 210.300 | 300 | 10     | 320 | 2        |
| 210.600 | 600 | 8      | 590 | 2        |

## art. 210 Vertical square bolt 14x14