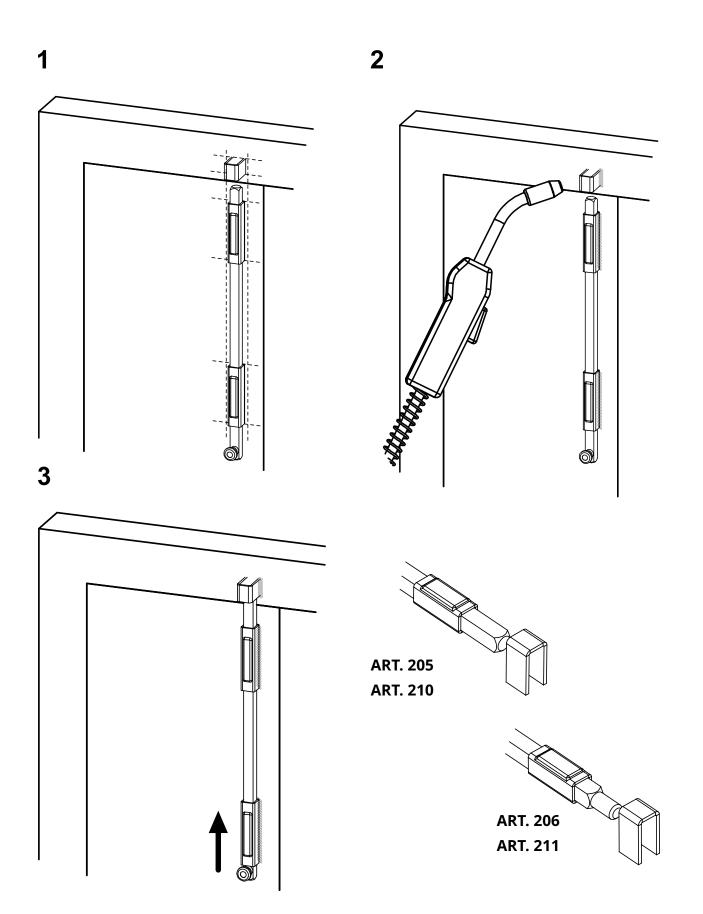

| cod.    | mm. | pz/pcs | L   | passanti |
|---------|-----|--------|-----|----------|
| 211.300 | 300 | 10     | 320 | 2        |
| 211.600 | 600 | 8      | 590 | 2        |

Block-system

Components to weld
Adequately strengthen the areas anchoring the door and/ or structure / frame.

art. 211 Vertical square bolt 14x14 with round trip