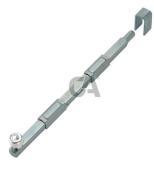

| cod.    | mm. | pz/pcs | L   | passanti |
|---------|-----|--------|-----|----------|
| 211.300 | 300 | 10     | 320 | 2        |
| 211.600 | 600 | 8      | 590 | 2        |



Block-system



Components to weld
Adequately strengthen the areas anchoring the door and/ or structure / frame.



Galvanized steel components



Check the product every 6/12 months.

In case of anomalies, prevent the usage of the hinge and the installed product must be checked by professional personnel.



Responsibly dispose of the product and of its packaging respecting the local legislations of the Country of installation.

The company reserves the right to make technical as well as aesthetic changes without previous notice. All responsibility due to an inappropriate use of the product is declined. All dr