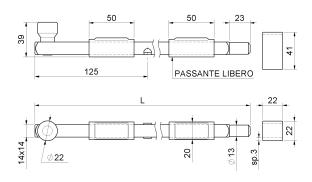

| cod.    | mm. | pz/pcs | L   | passanti |
|---------|-----|--------|-----|----------|
| 211.300 | 300 | 10     | 320 | 2        |
| 211.600 | 600 | 8      | 590 | 2        |

Block-system

Components to weld
Adequately strengthen the areas anchoring the door and/ or structure / frame.

art. 211 Vertical square bolt 14x14 with round trip