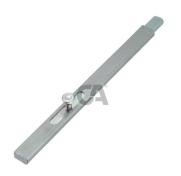

## art. 215

Vertical bolt to be welded

| cod.    | mm. | pz/pcs | L   | R      |
|---------|-----|--------|-----|--------|
| 215.150 | 150 | 10     | 151 | 0 - 49 |
| 215.200 | 200 | 10     | 201 | 0 - 49 |
| 215.250 | 250 | 10     | 251 | 0 - 49 |
| 215.300 | 300 | 10     | 301 | 0 - 49 |
| 215.400 | 400 | 10     | 401 | 0 - 49 |
| 215.500 | 500 | 10     | 501 | 0 - 49 |
| 215.700 | 700 | 10     | 701 | 0 - 49 |