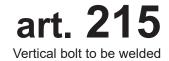

## art. 215

Vertical bolt to be welded

| cod.    | mm. | pz/pcs | L   | R      |
|---------|-----|--------|-----|--------|
| 215.150 | 150 | 10     | 151 | 0 - 49 |
| 215.200 | 200 | 10     | 201 | 0 - 49 |
| 215.250 | 250 | 10     | 251 | 0 - 49 |
| 215.300 | 300 | 10     | 301 | 0 - 49 |
| 215.400 | 400 | 10     | 401 | 0 - 49 |
| 215.500 | 500 | 10     | 501 | 0 - 49 |
| 215.700 | 700 | 10     | 701 | 0 - 49 |