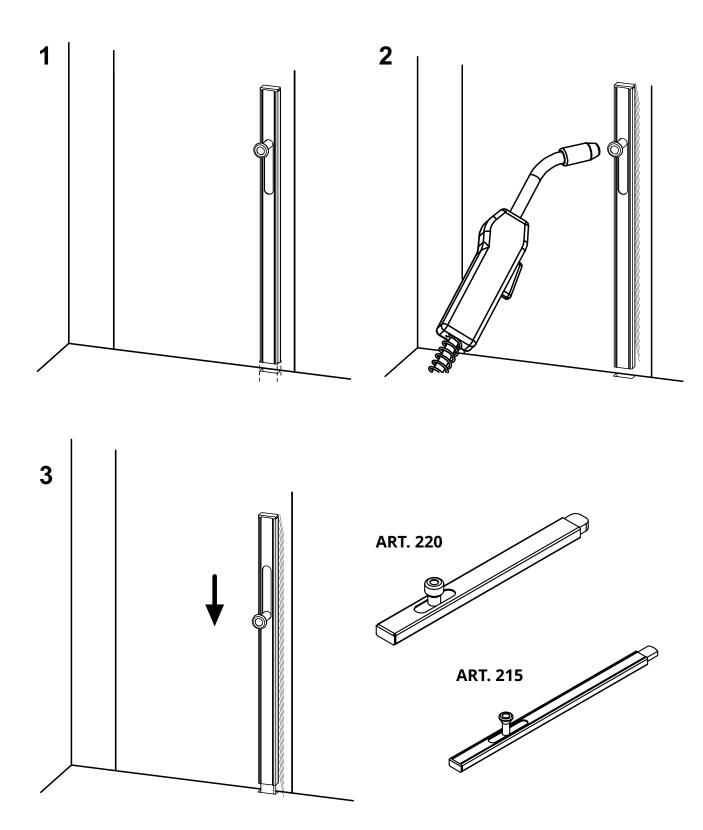

## art. 215

Vertical bolt to be welded

| cod.    | mm. | pz/pcs | L   | R      |
|---------|-----|--------|-----|--------|
| 215.150 | 150 | 10     | 151 | 0 - 49 |
| 215.200 | 200 | 10     | 201 | 0 - 49 |
| 215.250 | 250 | 10     | 251 | 0 - 49 |
| 215.300 | 300 | 10     | 301 | 0 - 49 |
| 215.400 | 400 | 10     | 401 | 0 - 49 |
| 215.500 | 500 | 10     | 501 | 0 - 49 |
| 215.700 | 700 | 10     | 701 | 0 - 49 |

Block-system

Galvanized steel components

- · Components to weld
- · Adequately strengthen the areas anchoring the door and/ or structure / frame.

Check the product every 6/12 months.

In case of anomalies, prevent the usage of the hinge and the installed product must be checked by professional personnel