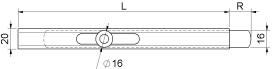

## art. 215

Vertical bolt to be welded

| cod.    | mm. | pz/pcs | L   | R      |
|---------|-----|--------|-----|--------|
| 215.150 | 150 | 10     | 151 | 0 - 49 |
| 215.200 | 200 | 10     | 201 | 0 - 49 |
| 215.250 | 250 | 10     | 251 | 0 - 49 |
| 215.300 | 300 | 10     | 301 | 0 - 49 |
| 215.400 | 400 | 10     | 401 | 0 - 49 |
| 215.500 | 500 | 10     | 501 | 0 - 49 |
| 215.700 | 700 | 10     | 701 | 0 - 49 |