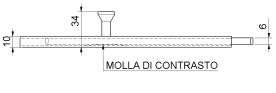

## art. 215

Vertical bolt to be welded

| cod.    | mm. | pz/pcs | L   | R      |
|---------|-----|--------|-----|--------|
| 215.150 | 150 | 10     | 151 | 0 - 49 |
| 215.200 | 200 | 10     | 201 | 0 - 49 |
| 215.250 | 250 | 10     | 251 | 0 - 49 |
| 215.300 | 300 | 10     | 301 | 0 - 49 |
| 215.400 | 400 | 10     | 401 | 0 - 49 |
| 215.500 | 500 | 10     | 501 | 0 - 49 |
| 215.700 | 700 | 10     | 701 | 0 - 49 |