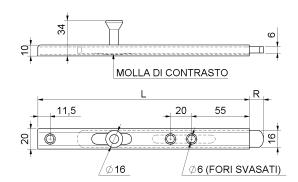

## art. 216

Vertical bolt screw fix

| cod.    | mm. | pz/pcs | L   | R      |
|---------|-----|--------|-----|--------|
| 216.200 | 200 | 10     | 201 | 0 - 30 |
| 216.250 | 250 | 10     | 251 | 0 - 30 |
| 216.300 | 300 | 10     | 301 | 0 - 30 |
| 216.400 | 400 | 10     | 401 | 0 - 30 |
| 216.500 | 500 | 10     | 501 | 0 - 30 |
| 216.700 | 700 | 10     | 701 | 0 - 30 |

## art. 216 Vertical bolt screw fix