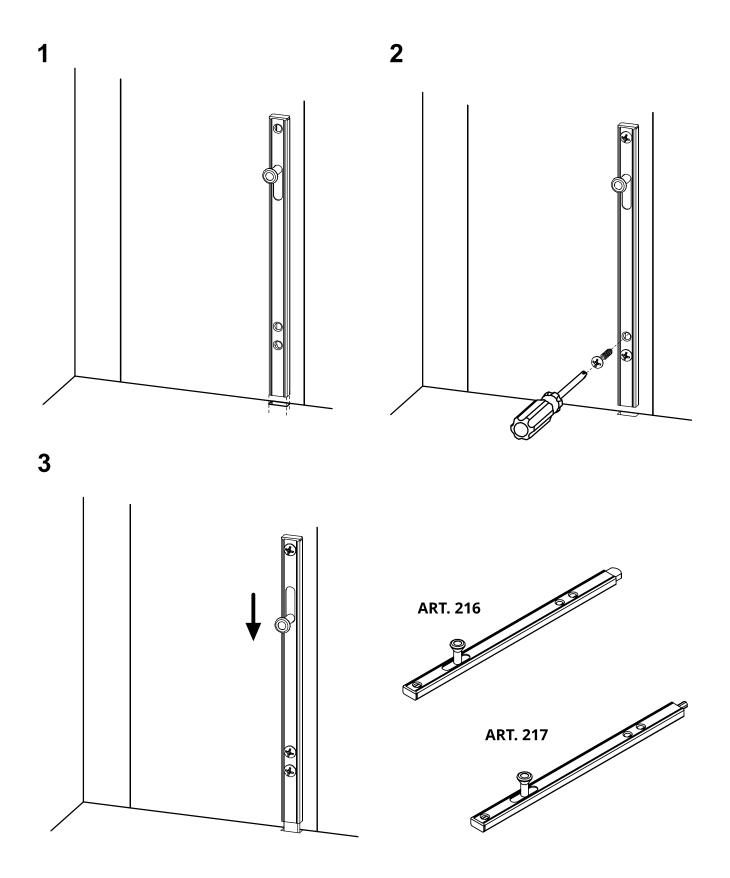

## art. 216

Vertical bolt screw fix

| cod.    | mm. | pz/pcs | L   | R      |
|---------|-----|--------|-----|--------|
| 216.200 | 200 | 10     | 201 | 0 - 30 |
| 216.250 | 250 | 10     | 251 | 0 - 30 |
| 216.300 | 300 | 10     | 301 | 0 - 30 |
| 216.400 | 400 | 10     | 401 | 0 - 30 |
| 216.500 | 500 | 10     | 501 | 0 - 30 |
| 216.700 | 700 | 10     | 701 | 0 - 30 |

## art. 216 Vertical bolt screw fix