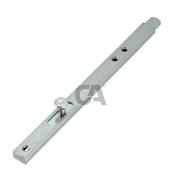

## art. 216

Vertical bolt screw fix

| cod.    | mm. | pz/pcs | L   | R      |
|---------|-----|--------|-----|--------|
| 216.200 | 200 | 10     | 201 | 0 - 30 |
| 216.250 | 250 | 10     | 251 | 0 - 30 |
| 216.300 | 300 | 10     | 301 | 0 - 30 |
| 216.400 | 400 | 10     | 401 | 0 - 30 |
| 216.500 | 500 | 10     | 501 | 0 - 30 |
| 216.700 | 700 | 10     | 701 | 0 - 30 |

## art. 216 Vertical bolt screw fix