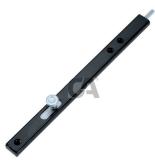

art. 217 Black painted vertical bolt screw fix

| cod.    | mm. | pz/pcs | L   | R      |
|---------|-----|--------|-----|--------|
| 217.200 | 200 | 10     | 201 | 0 - 26 |
| 217.250 | 250 | 10     | 251 | 0 - 26 |
| 217.300 | 300 | 10     | 301 | 0 - 26 |
| 217.400 | 400 | 10     | 401 | 0 - 26 |
| 217.500 | 500 | 10     | 501 | 0 - 26 |
| 217.700 | 700 | 10     | 701 | 0 - 26 |