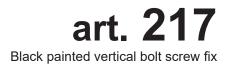

art. 217 Black painted vertical bolt screw fix

| cod.    | mm. | pz/pcs | L   | R      |
|---------|-----|--------|-----|--------|
| 217.200 | 200 | 10     | 201 | 0 - 26 |
| 217.250 | 250 | 10     | 251 | 0 - 26 |
| 217.300 | 300 | 10     | 301 | 0 - 26 |
| 217.400 | 400 | 10     | 401 | 0 - 26 |
| 217.500 | 500 | 10     | 501 | 0 - 26 |
| 217.700 | 700 | 10     | 701 | 0 - 26 |