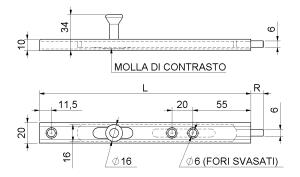

art. 217 Black painted vertical bolt screw fix

| cod.    | mm. | pz/pcs | L   | R      |
|---------|-----|--------|-----|--------|
| 217.200 | 200 | 10     | 201 | 0 - 26 |
| 217.250 | 250 | 10     | 251 | 0 - 26 |
| 217.300 | 300 | 10     | 301 | 0 - 26 |
| 217.400 | 400 | 10     | 401 | 0 - 26 |
| 217.500 | 500 | 10     | 501 | 0 - 26 |
| 217.700 | 700 | 10     | 701 | 0 - 26 |