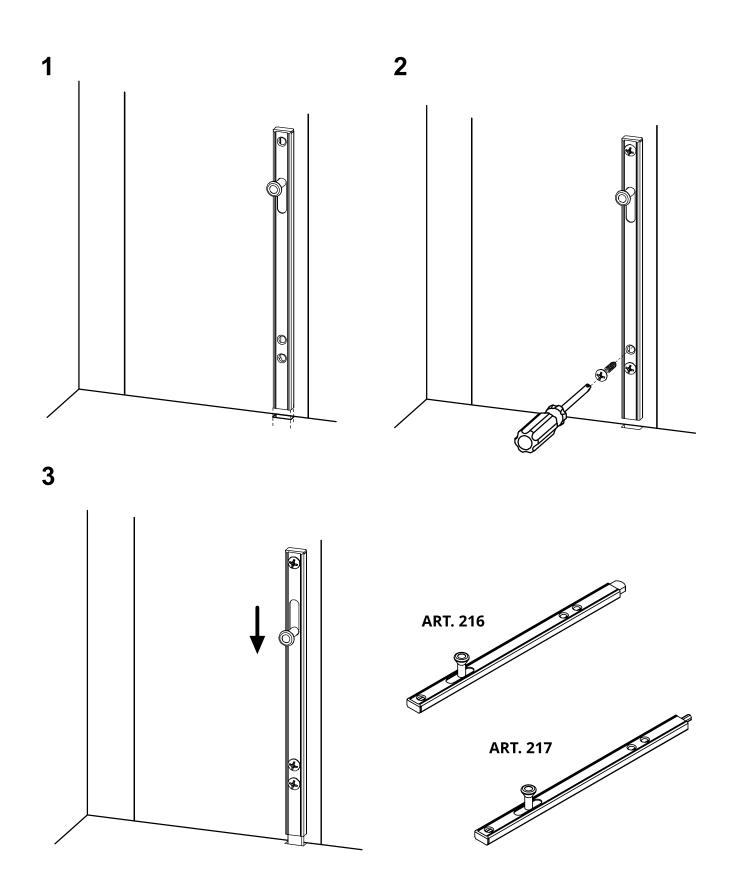

art. 217 Black painted vertical bolt screw fix

| cod.    | mm. | pz/pcs | L   | R      |
|---------|-----|--------|-----|--------|
| 217.200 | 200 | 10     | 201 | 0 - 26 |
| 217.250 | 250 | 10     | 251 | 0 - 26 |
| 217.300 | 300 | 10     | 301 | 0 - 26 |
| 217.400 | 400 | 10     | 401 | 0 - 26 |
| 217.500 | 500 | 10     | 501 | 0 - 26 |
| 217.700 | 700 | 10     | 701 | 0 - 26 |