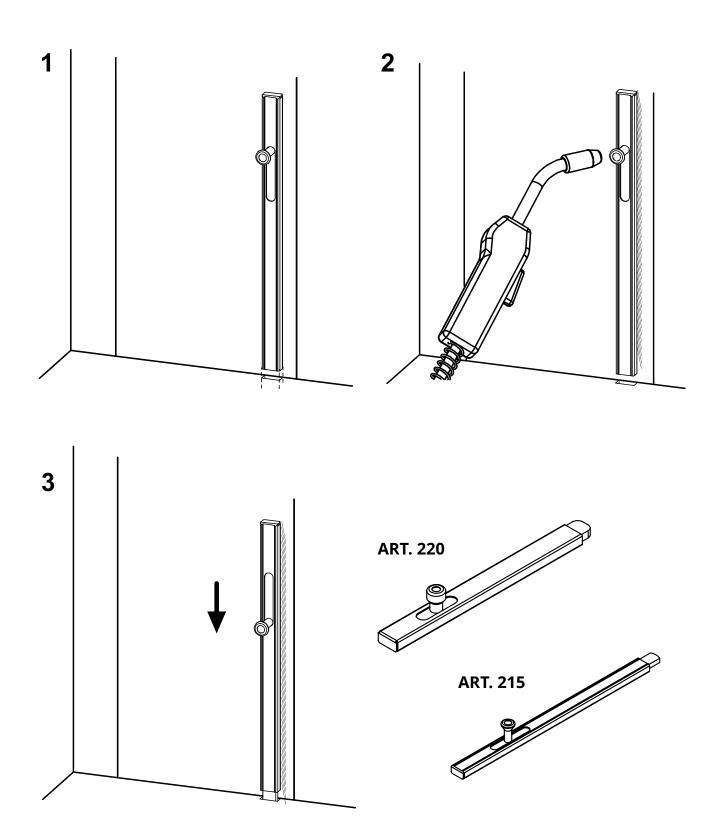

Block-system

Components to weld

 Adequately strengthen the areas anchoring the door and/ or structure / frame.

Check the product every 6/12 months.

Galvanized steel components

In case of anomalies, prevent the usage of the hinge and the installed product must be checked by professional personnel.