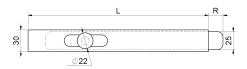

art. 220 Heavy vertical bolt to be welded

| cod.    | mm. | pz/pcs | L   | R      |
|---------|-----|--------|-----|--------|
| 220.200 | 200 | 10     | 200 | 0 - 43 |
| 220.250 | 250 | 10     | 250 | 0 - 43 |
| 220.300 | 300 | 10     | 300 | 0 - 43 |
| 220.400 | 400 | 10     | 400 | 0 - 53 |
| 220.500 | 500 | 6      | 500 | 0 - 78 |