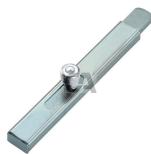

Block-system

Components to weld

 Adequately strengthen the areas anchoring the door and/ or structure / frame.

Check the product every 6/12 months.

Galvanized steel components

In case of anomalies, prevent the usage of the hinge and the installed product must be checked by professional personnel.