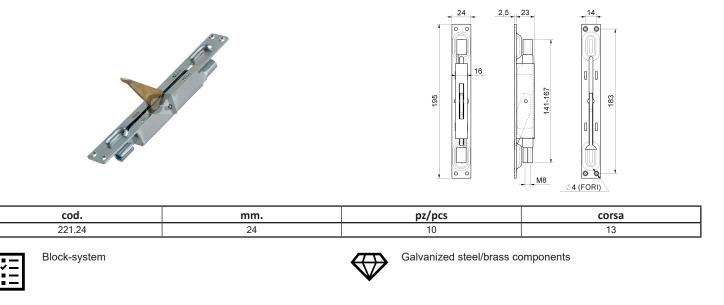

Double action flush-mounted bolt with brass lever

## art. 221 Double action flush-mounted bolt with brass lever