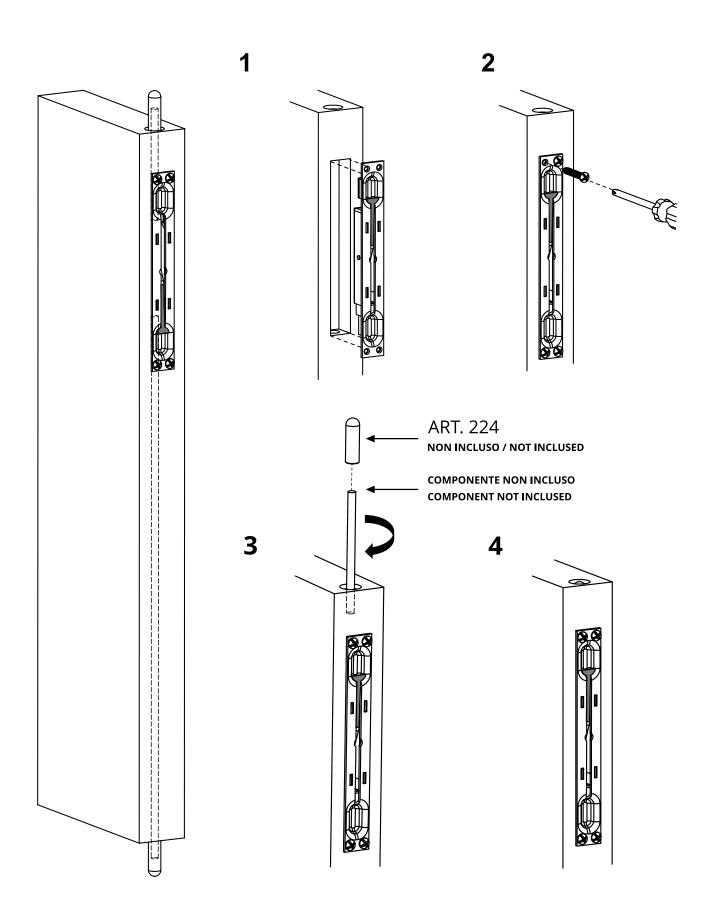

## Components to fix. Adequately strengthen the areas anchoring the door and/

Adequately strengthen the areas anchoring or structure / frame.

Check the product every 6/12 months. In case of anomalies, prevent the usage of the hinge and the installed product must be checked by professional personnel.