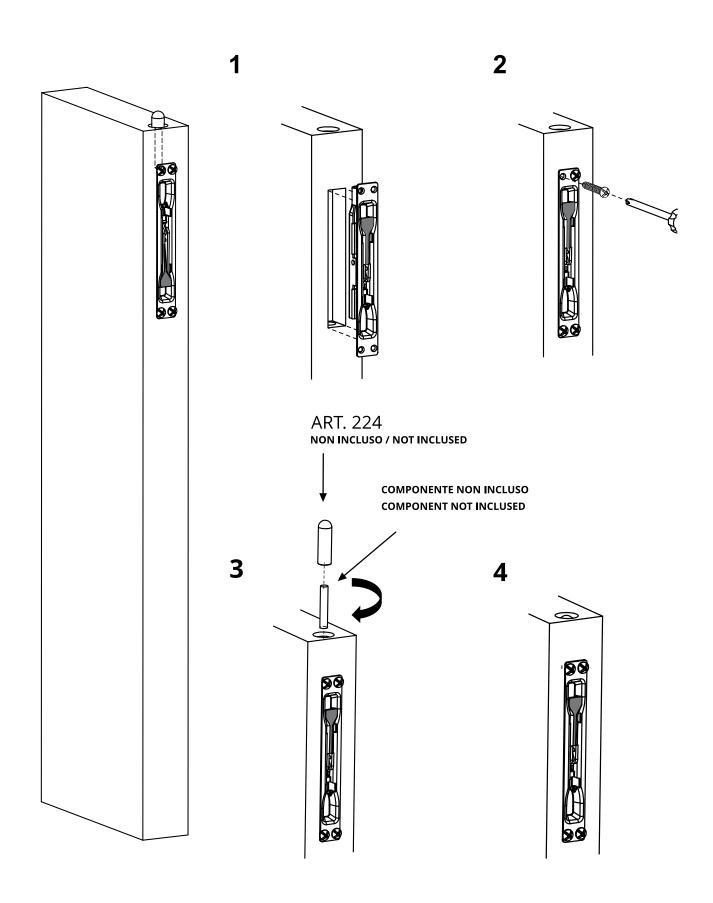

## art. 222

Single action flush- mounted bolt

| cod.   | mm. | pz/pcs | Α  | В   | С   | E  | F   | corsa |
|--------|-----|--------|----|-----|-----|----|-----|-------|
| 222.16 | 16  | 10     | 16 | 147 | 131 | -  | 6,5 | 17    |
| 222.20 | 20  | 10     | 20 | 151 | 141 | 13 | 9   | 17    |
| 222.24 | 24  | 10     | 24 | 160 | 146 | 14 | 13  | 17    |

## art. 222

Single action flush- mounted bolt