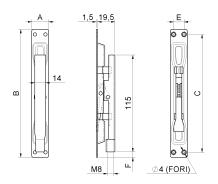

## art. 222

Single action flush- mounted bolt

| cod.   | mm. | pz/pcs | Α  | В   | С   | E  | F   | corsa |
|--------|-----|--------|----|-----|-----|----|-----|-------|
| 222.16 | 16  | 10     | 16 | 147 | 131 | -  | 6,5 | 17    |
| 222.20 | 20  | 10     | 20 | 151 | 141 | 13 | 9   | 17    |
| 222.24 | 24  | 10     | 24 | 160 | 146 | 14 | 13  | 17    |

## art. 222

Single action flush- mounted bolt