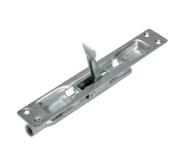

## art. 222

Single action flush- mounted bolt

| cod.   | mm. | pz/pcs | Α  | В   | С   | E  | F   | corsa |
|--------|-----|--------|----|-----|-----|----|-----|-------|
| 222.16 | 16  | 10     | 16 | 147 | 131 | -  | 6,5 | 17    |
| 222.20 | 20  | 10     | 20 | 151 | 141 | 13 | 9   | 17    |
| 222.24 | 24  | 10     | 24 | 160 | 146 | 14 | 13  | 17    |

## art. 222

Single action flush- mounted bolt