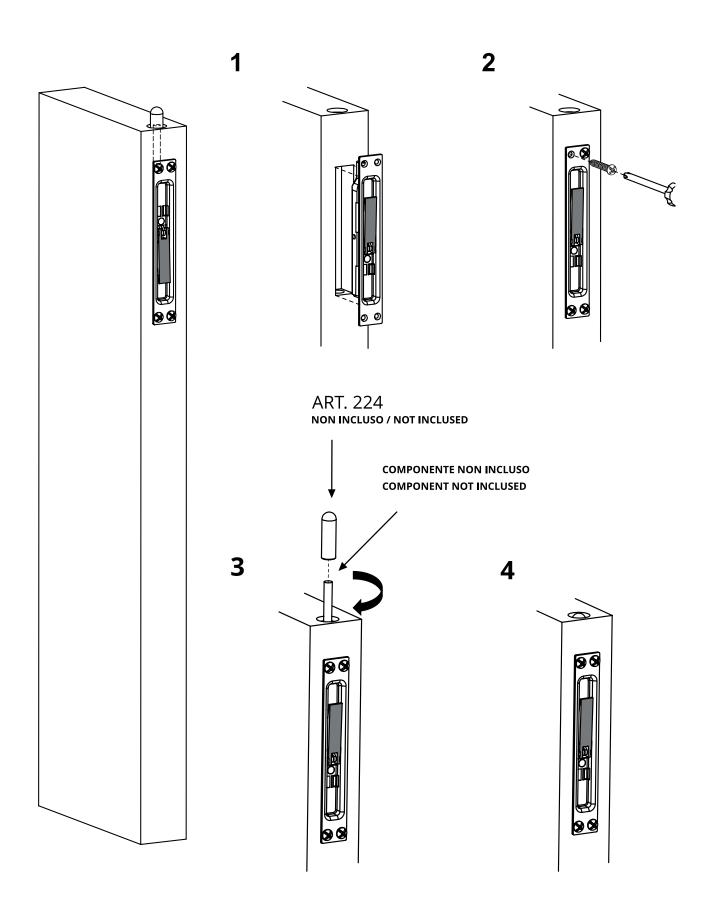

## art. 223

Flush bolt with brass lever

| cod.   | mm. | pz/pcs | Α  | В   | С   | E  | F | Н    | L   | corsa |
|--------|-----|--------|----|-----|-----|----|---|------|-----|-------|
| 223.20 | 20  | 10     | 20 | 160 | 146 | 14 | 9 | 19,5 | 126 | 17    |
| 223.24 | 24  | 10     | 24 | 160 | 146 | 14 | 9 | 19,5 | 126 | 17    |

## art. 223

Flush bolt with brass lever