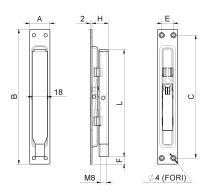

## art. 223

Flush bolt with brass lever

| cod.   | mm. | pz/pcs | Α  | В   | С   | E  | F | Н    | L   | corsa |
|--------|-----|--------|----|-----|-----|----|---|------|-----|-------|
| 223.20 | 20  | 10     | 20 | 160 | 146 | 14 | 9 | 19,5 | 126 | 17    |
| 223.24 | 24  | 10     | 24 | 160 | 146 | 14 | 9 | 19,5 | 126 | 17    |