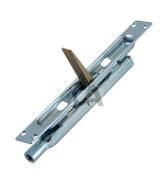

## art. 223

Flush bolt with brass lever

| cod.   | mm. | pz/pcs | Α  | В   | С   | E  | F | Н    | L   | corsa |
|--------|-----|--------|----|-----|-----|----|---|------|-----|-------|
| 223.20 | 20  | 10     | 20 | 160 | 146 | 14 | 9 | 19,5 | 126 | 17    |
| 223.24 | 24  | 10     | 24 | 160 | 146 | 14 | 9 | 19,5 | 126 | 17    |

## art. 223

Flush bolt with brass lever