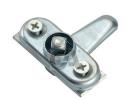

Flap doors latch

| cod. | mm.   | pz/pcs |
|------|-------|--------|
| 230  | UNICA | 50     |

Block-system

Galvanized steel components

- · Components to fix.
- Adequately strengthen the areas anchoring the door and/ or structure / frame.