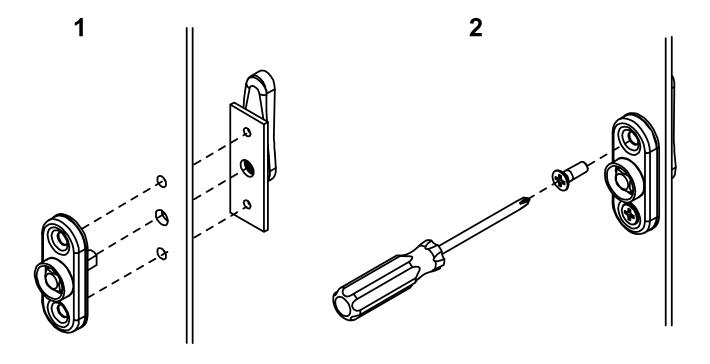

Flap doors latch

| cod. | mm.   | pz/pcs |
|------|-------|--------|
| 230  | UNICA | 50     |

Block-system

Galvanized steel components

- · Components to fix.
- Adequately strengthen the areas anchoring the door and/ or structure / frame.