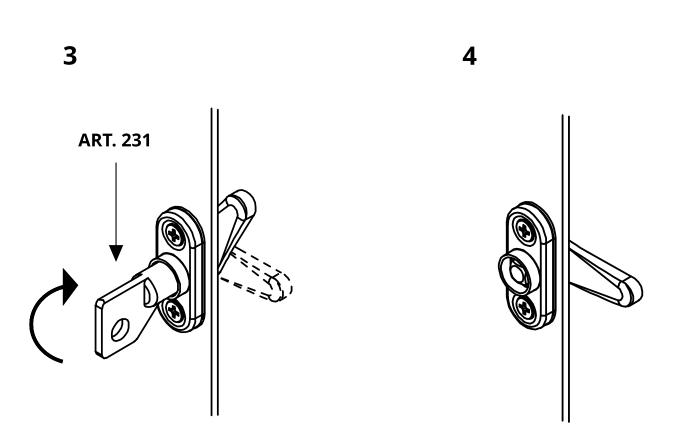

Flap doors latch

| cod. | mm.   | pz/pcs |
|------|-------|--------|
| 230  | UNICA | 50     |

Block-system

Galvanized steel components

- · Components to fix.
- Adequately strengthen the areas anchoring the door and/ or structure / frame.