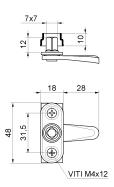

Flap doors latch

| cod. | mm.   | pz/pcs |
|------|-------|--------|
| 230  | UNICA | 50     |

Block-system

Galvanized steel components

- · Components to fix.
- Adequately strengthen the areas anchoring the door and/ or structure / frame.