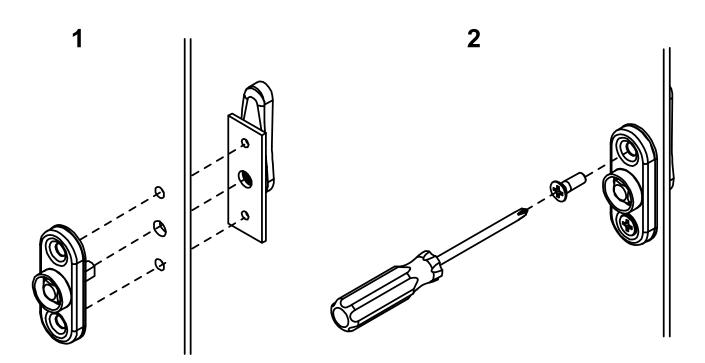

## Components to fix. Adequately strengthen the areas anchoring the door and/

Check the product every 6/12 months. In case of anomalies, prevent the usage of the hinge and the installed product must be checked by professional personnel.