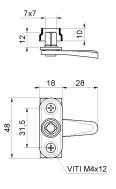

|             | p2/ pc3 |
|-------------|---------|
| 230IX UNICA | 50      |

Stainless steel - Block-system

or structure / frame.