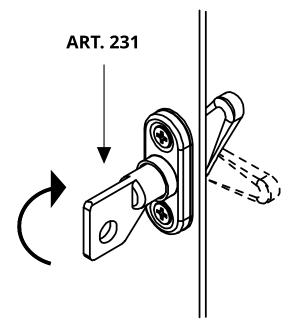

## Components to fix. Adequately strengthen the areas anchoring the door and/

Check the product every 6/12 months. In case of anomalies, prevent the usage of the hinge and the installed product must be checked by professional personnel.