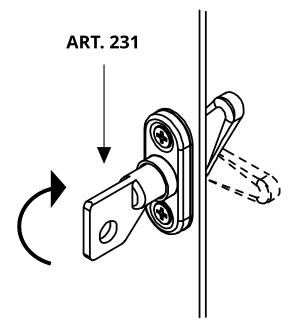

| cod.         | mm.                                                                                                                            | pz/pcs |
|--------------|--------------------------------------------------------------------------------------------------------------------------------|--------|
| 231          | UNICA                                                                                                                          | 50     |
| Block-system | Responsibly dispose of the product and of its packaging re-<br>specting the local legislations of the Country of installation. |        |