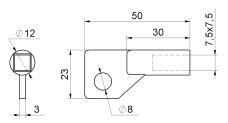

| cod.         | mm.                                                                                                                            | pz/pcs |
|--------------|--------------------------------------------------------------------------------------------------------------------------------|--------|
| 231          | UNICA                                                                                                                          | 50     |
| Block-system | Responsibly dispose of the product and of its packaging re-<br>specting the local legislations of the Country of installation. |        |