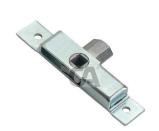

## art. 232

Heavy latch for flap doors

| cod.  | cod.  | mm.     | pz/pcs | Α  | В   | С   | ØD   | Е  | F  | L  | R      |
|-------|-------|---------|--------|----|-----|-----|------|----|----|----|--------|
| 232.P | 232.P | PICCOLO | 20     | 18 | 101 | 81  | Ø5,3 | 12 | 64 | 34 | 6,5x18 |
| 232.G | 232:G | GRANDE  | 20     | 27 | 126 | 102 | Ø6,5 | 15 | 77 | 47 | 7,5x24 |