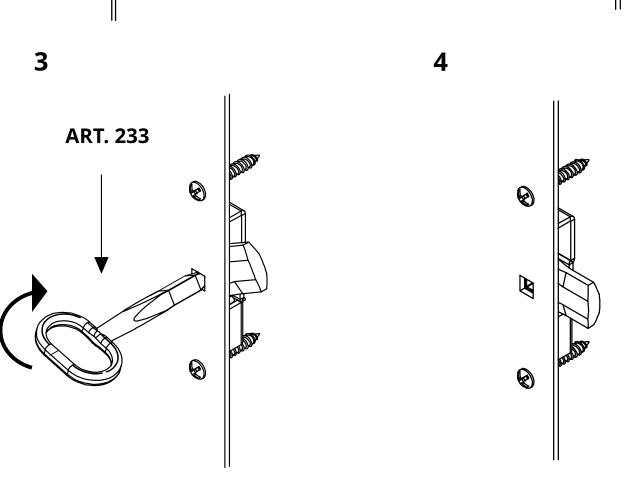

## art. 232

Heavy latch for flap doors

| cod.  | cod.  | mm.     | pz/pcs | Α  | В   | С   | ØD   | Е  | F  | L  | R      |
|-------|-------|---------|--------|----|-----|-----|------|----|----|----|--------|
| 232.P | 232.P | PICCOLO | 20     | 18 | 101 | 81  | Ø5,3 | 12 | 64 | 34 | 6,5x18 |
| 232.G | 232:G | GRANDE  | 20     | 27 | 126 | 102 | Ø6,5 | 15 | 77 | 47 | 7,5x24 |