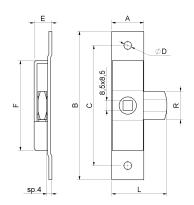

## art. 232

Heavy latch for flap doors

| cod.  | cod.  | mm.     | pz/pcs | Α  | В   | С   | ØD   | Е  | F  | L  | R      |
|-------|-------|---------|--------|----|-----|-----|------|----|----|----|--------|
| 232.P | 232.P | PICCOLO | 20     | 18 | 101 | 81  | Ø5,3 | 12 | 64 | 34 | 6,5x18 |
| 232.G | 232:G | GRANDE  | 20     | 27 | 126 | 102 | Ø6,5 | 15 | 77 | 47 | 7,5x24 |