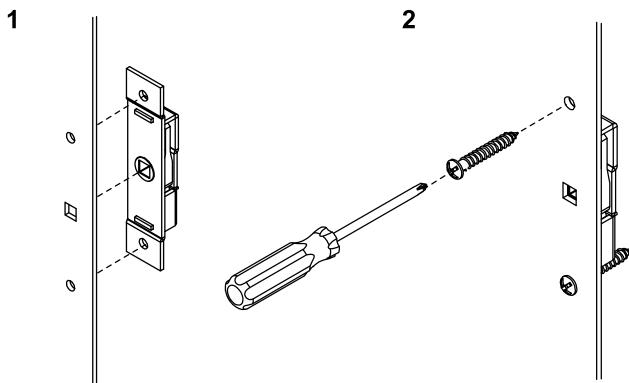

## art. 232

Heavy latch for flap doors

| cod.  | cod.  | mm.     | pz/pcs | Α  | В   | С   | ØD   | Е  | F  | L  | R      |
|-------|-------|---------|--------|----|-----|-----|------|----|----|----|--------|
| 232.P | 232.P | PICCOLO | 20     | 18 | 101 | 81  | Ø5,3 | 12 | 64 | 34 | 6,5x18 |
| 232.G | 232:G | GRANDE  | 20     | 27 | 126 | 102 | Ø6,5 | 15 | 77 | 47 | 7,5x24 |