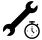

## art. 232

Heavy latch for flap doors

| cod.  | cod.  | mm.     | pz/pcs | Α  | В   | С   | ØD   | Е  | F  | L  | R      |
|-------|-------|---------|--------|----|-----|-----|------|----|----|----|--------|
| 232.P | 232.P | PICCOLO | 20     | 18 | 101 | 81  | Ø5,3 | 12 | 64 | 34 | 6,5x18 |
| 232.G | 232:G | GRANDE  | 20     | 27 | 126 | 102 | Ø6,5 | 15 | 77 | 47 | 7,5x24 |