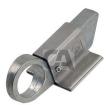

art. 265

Medium catch

<del>- 70 -</del>

| cod. | mm.   | pz/pcs | С      |
|------|-------|--------|--------|
| 265  | MEDIO | 20     | 2 - 16 |

Block-system

Steel components

- Components to weld
- The weld must be adequately sized to support the applied forces and with suitable electrode material.
- Adequately strengthen the areas anchoring the door and/ or structure / frame.

## art. 265

Medium catch