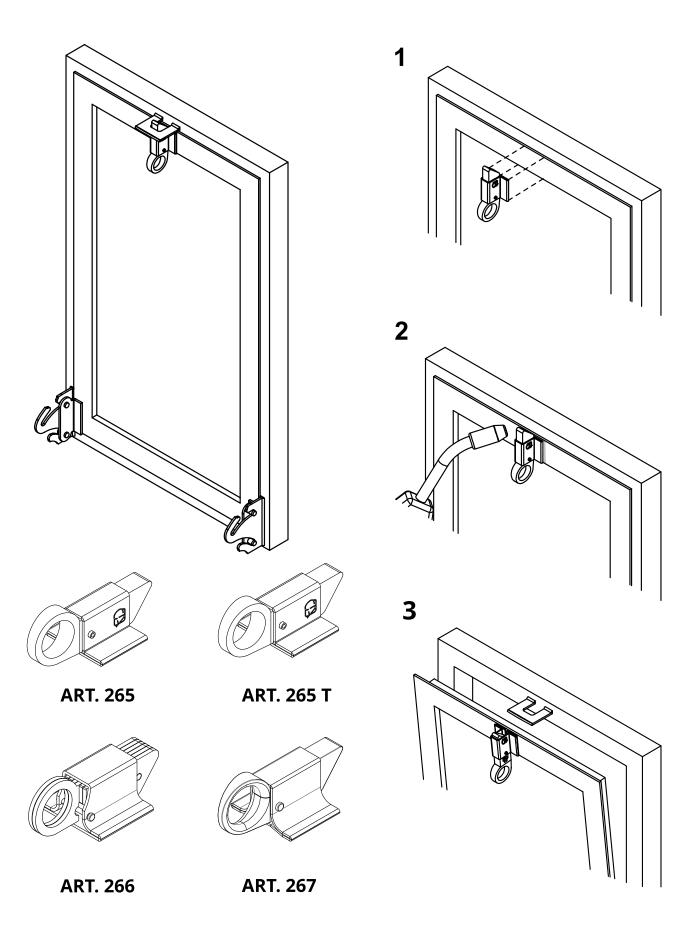

art. 265

Medium catch

<del>- 70 -</del>

| cod. | mm.   | pz/pcs | С      |
|------|-------|--------|--------|
| 265  | MEDIO | 20     | 2 - 16 |

Block-system

Steel components

- Components to weld
- The weld must be adequately sized to support the applied forces and with suitable electrode material.
- Adequately strengthen the areas anchoring the door and/ or structure / frame.

## art. 265

Medium catch