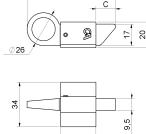

art. 265

Medium catch

<del>- 70 -</del>

| cod. | mm.   | pz/pcs | С      |
|------|-------|--------|--------|
| 265  | MEDIO | 20     | 2 - 16 |

Block-system

Steel components

- Components to weld
- The weld must be adequately sized to support the applied forces and with suitable electrode material.
- Adequately strengthen the areas anchoring the door and/ or structure / frame.

## art. 265

Medium catch