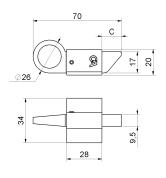

Check the product every 6/12 months. In case of anomalies, prevent the usage of the hinge and

the installed product must be checked by professional per-

Galvanized steel/brass components

sonnel.

| 265T MEDIO 20 2-16 | cod. | mm.   | pz/pcs | С      |
|--------------------|------|-------|--------|--------|
|                    | 265T | MEDIO | 20     | 2 - 16 |