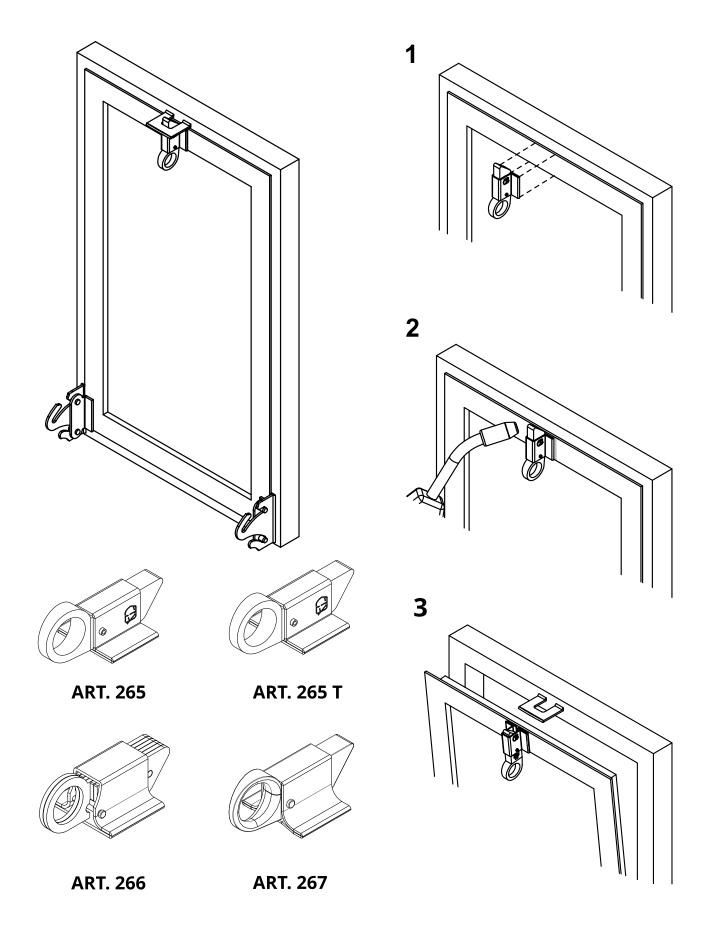

Block-system

## Components to weld

• The weld must be adequately sized to support the applied forces and with suitable electrode material.

 Adequately strengthen the areas anchoring the door and/ or structure / frame.