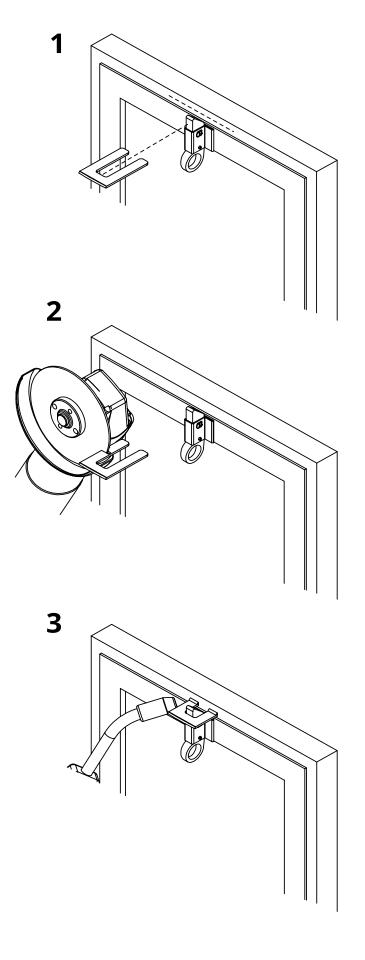

## Components to weld

• The weld must be adequately sized to support the applied forces and with suitable electrode material.

 Adequately strengthen the areas anchoring the door and/ or structure / frame.