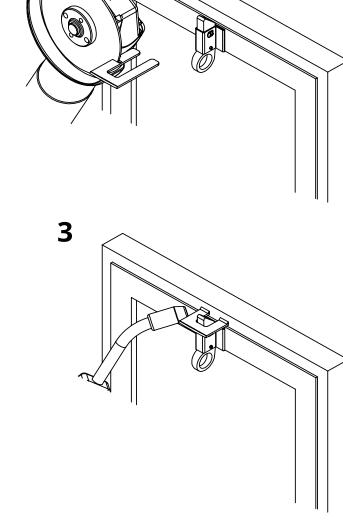

anomalies, prevent the usage of the hinge and

the installed product must be checked by professional per-





## · Components to weld

• The weld must be adequately sized to support the applied forces and with suitable electrode material.

· Adequately strengthen the areas anchoring the door and/ or structure / frame.



## Responsibly dispose of the product and of its packaging respecting the local legislations of the Country of installation.

The company reserves the right to make technical as well as aesthetic changes without previous notice.

All responsibility due to an inappropriate use of the product is declined.

All drawings, photos, trademarks, logos, are of exclusive Combi Arialdo's property. All uses not expressively authorized by the company will be prosecuted.















1

2

ART. 270

ART. 271