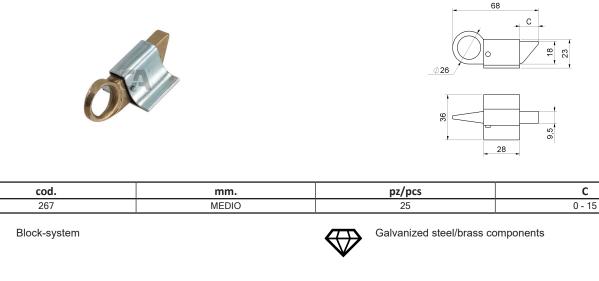

С

Check the product every 6/12 months.

sonnel.

In case of anomalies, prevent the usage of the hinge and

the installed product must be checked by professional per-





## · Components to weld

• The weld must be adequately sized to support the applied forces and with suitable electrode material.

· Adequately strengthen the areas anchoring the door and/ or structure / frame.



## Responsibly dispose of the product and of its packaging respecting the local legislations of the Country of installation.

The company reserves the right to make technical as well as aesthetic changes without previous notice.

All responsibility due to an inappropriate use of the product is declined.

All drawings, photos, trademarks, logos, are of exclusive Combi Arialdo's property. All uses not expressively authorized by the company will be prosecuted.















1

2

ART. 270

ART. 271