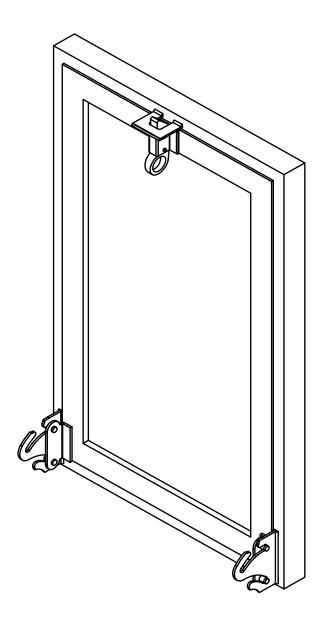

of anomalies, prevent the usage of the hinge and

the installed product must be checked by professional per-





## · Components to weld

• The weld must be adequately sized to support the applied forces and with suitable electrode material.

· Adequately strengthen the areas anchoring the door and/ or structure / frame.



## Responsibly dispose of the product and of its packaging respecting the local legislations of the Country of installation.

The company reserves the right to make technical as well as aesthetic changes without previous notice.

All responsibility due to an inappropriate use of the product is declined.

All drawings, photos, trademarks, logos, are of exclusive Combi Arialdo's property. All uses not expressively authorized by the company will be prosecuted.















1

2

ART. 270

ART. 271