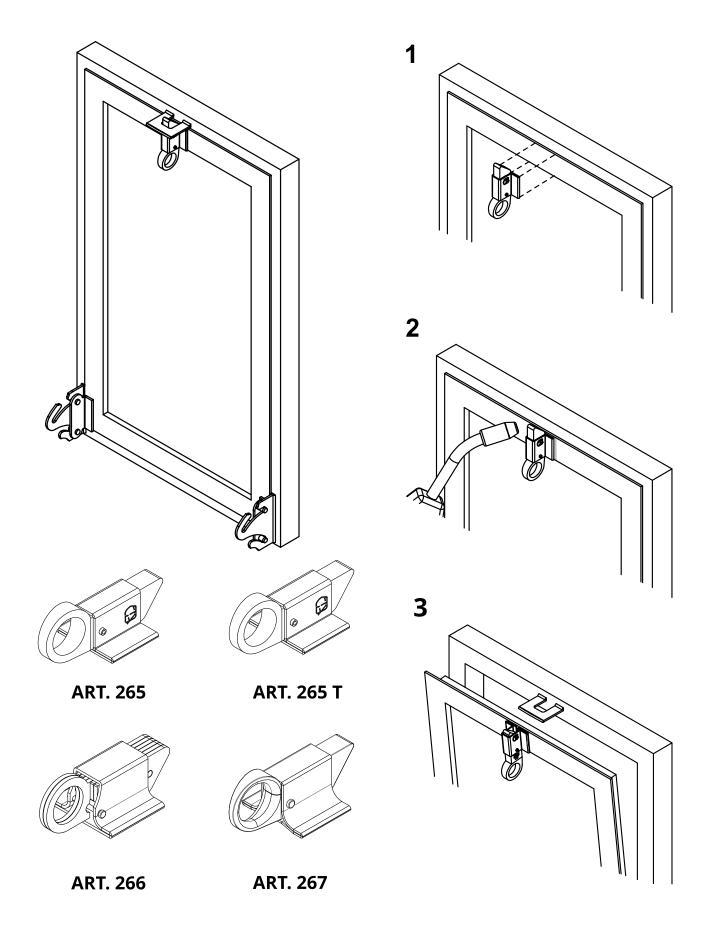

case of anomalies, prevent the usage of the hinge and

the installed product must be checked by professional per-





## · Components to weld

• The weld must be adequately sized to support the applied forces and with suitable electrode material.

· Adequately strengthen the areas anchoring the door and/ or structure / frame.



## Responsibly dispose of the product and of its packaging respecting the local legislations of the Country of installation.

The company reserves the right to make technical as well as aesthetic changes without previous notice.

All responsibility due to an inappropriate use of the product is declined.

All drawings, photos, trademarks, logos, are of exclusive Combi Arialdo's property. All uses not expressively authorized by the company will be prosecuted.















1

2

ART. 270

ART. 271