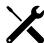

Medium u-staple catch

| cod. | mm.   | pz/pcs |
|------|-------|--------|
| 270  | MEDIA | 50     |

Block-system

Steel components

- Components to weld
- Adequately strengthen the areas anchoring the door and/ or structure / frame.

## art. 270

Medium u-staple catch