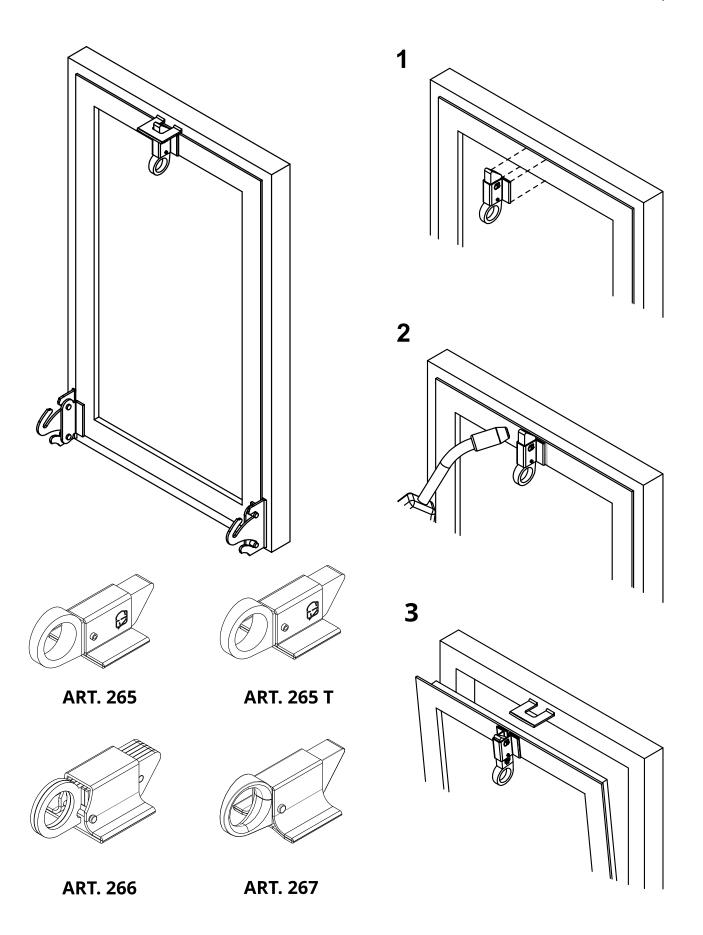

Medium u-staple catch

| cod. | mm.   | pz/pcs |
|------|-------|--------|
| 270  | MEDIA | 50     |

Block-system

Steel components

- Components to weld
- Adequately strengthen the areas anchoring the door and/ or structure / frame.

## art. 270

Medium u-staple catch