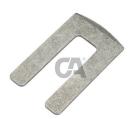

Medium u-staple catch

| cod. | mm.   | pz/pcs |
|------|-------|--------|
| 270  | MEDIA | 50     |

Block-system

Steel components

- Components to weld
- Adequately strengthen the areas anchoring the door and/ or structure / frame.

## art. 270

Medium u-staple catch