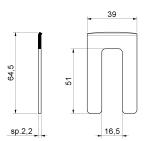

Medium u-staple catch

| cod. | mm.   | pz/pcs |
|------|-------|--------|
| 270  | MEDIA | 50     |

Block-system

Steel components

- Components to weld
- Adequately strengthen the areas anchoring the door and/ or structure / frame.

## art. 270

Medium u-staple catch