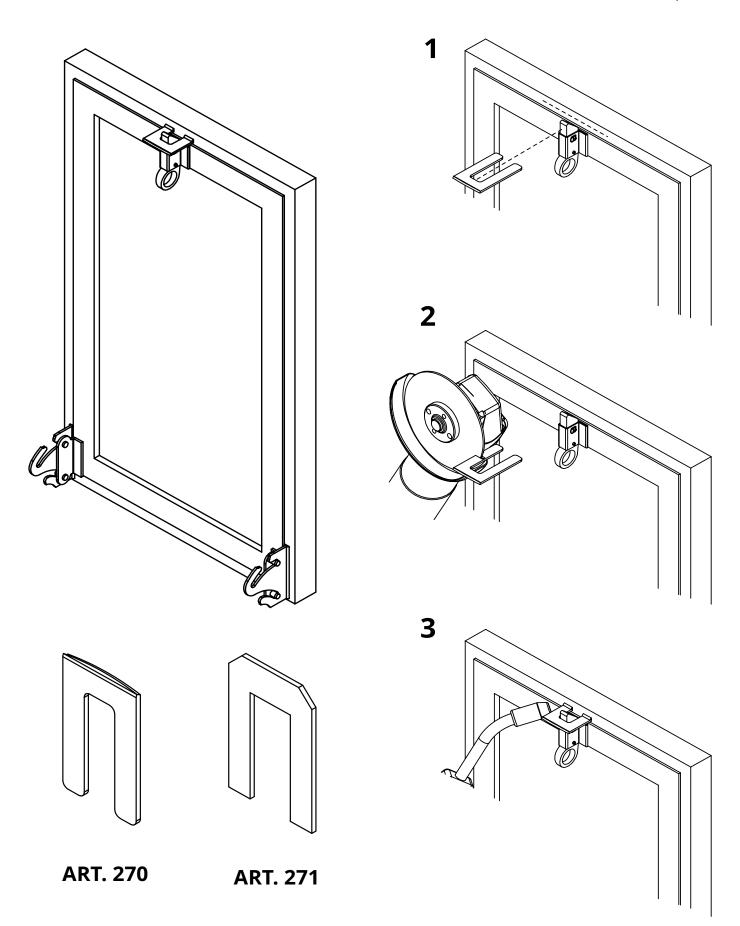

Medium u-staple catch

| cod. | mm.   | pz/pcs |
|------|-------|--------|
| 270  | MEDIA | 50     |

Block-system

Steel components

- Components to weld
- Adequately strengthen the areas anchoring the door and/ or structure / frame.

## art. 270

Medium u-staple catch