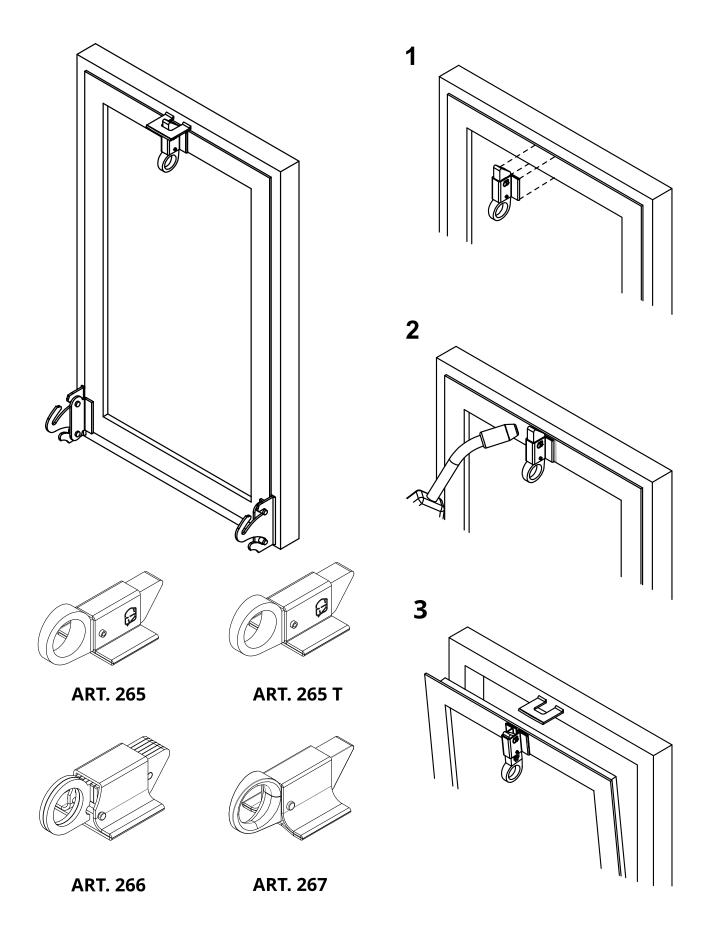

## Components to weld

 Adequately strengthen the areas anchoring the door and/ or structure / frame.

Check the product every 6/12 months. In case of anomalies, prevent the usage of the hinge and the installed product must be checked by professional personnel.