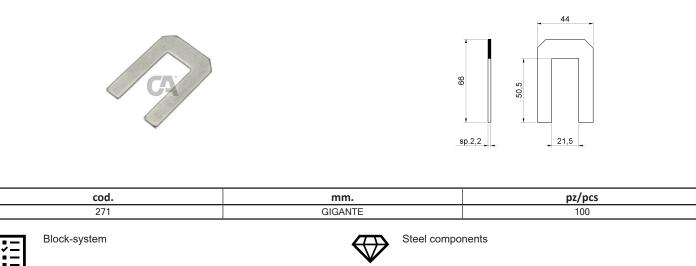

## Components to weld

 Adequately strengthen the areas anchoring the door and/ or structure / frame.



Check the product every 6/12 months. In case of anomalies, prevent the usage of the hinge and the installed product must be checked by professional personnel.



Responsibly dispose of the product and of its packaging respecting the local legislations of the Country of installation.

The company reserves the right to make technical as well as aesthetic changes without previous notice.

All responsibility due to an inappropriate use of the product is declined.

All drawings, photos, trademarks, logos, are of exclusive Combi Arialdo's property. All uses not expressively authorized by the company will be prosecuted.











ART. 270

ART. 271