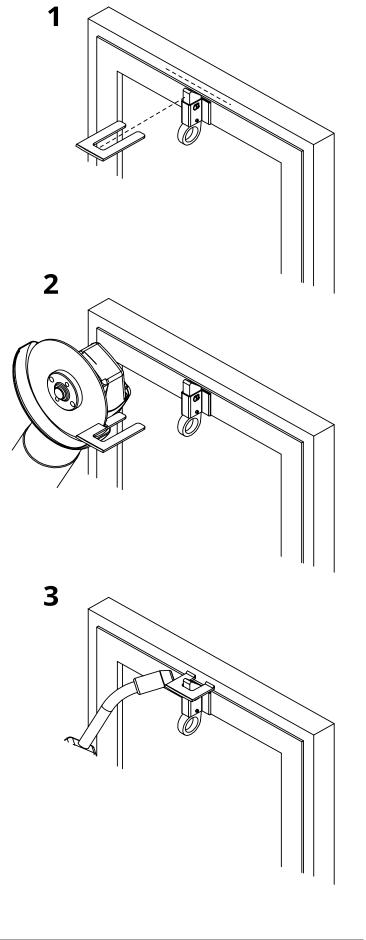

## Components to weld

 Adequately strengthen the areas anchoring the door and/ or structure / frame.

Check the product every 6/12 months. In case of anomalies, prevent the usage of the hinge and the installed product must be checked by professional personnel.