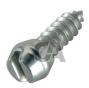

art. 274
Screws for glass profile

| cod.   | mm. | pz/pcs | Α   | ØD | L    | M    |
|--------|-----|--------|-----|----|------|------|
| 274.10 | 10  | 1000   | 9,5 | Ø6 | 14,5 | Ø4,2 |
| 274.12 | 12  | 1000   | 13  | Ø8 | 19,5 | Ø4,8 |