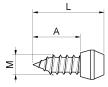

art. 274
Screws for glass profile

| cod.   | mm. | pz/pcs | Α   | ØD | L    | M    |
|--------|-----|--------|-----|----|------|------|
| 274.10 | 10  | 1000   | 9,5 | Ø6 | 14,5 | Ø4,2 |
| 274.12 | 12  | 1000   | 13  | Ø8 | 19,5 | Ø4,8 |