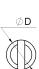

art. 274
Screws for glass profile

| cod.   | mm. | pz/pcs | Α   | ØD | L    | M    |
|--------|-----|--------|-----|----|------|------|
| 274.10 | 10  | 1000   | 9,5 | Ø6 | 14,5 | Ø4,2 |
| 274.12 | 12  | 1000   | 13  | Ø8 | 19,5 | Ø4,8 |