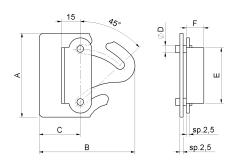

| cod.   | mm. | pz/pcs | А  | В  | С    | ØD | E  | F    |
|--------|-----|--------|----|----|------|----|----|------|
| 275.65 | 65  | 20     | 66 | 76 | 32,5 | Ø6 | 44 | 13,5 |
| 275.85 | 85  | 20     | 87 | 93 | 37   | Ø7 | 55 | 11,5 |