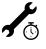

Block-system

· Components to weld

The weld must be adequately sized to support the applied forces and with suitable electrode material.
Adequately strengthen the areas anchoring the door and/ or structure / frame.