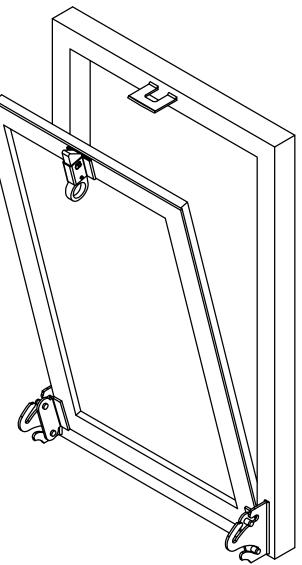

Block-system

· Components to weld

The weld must be adequately sized to support the applied forces and with suitable electrode material.
Adequately strengthen the areas anchoring the door and/ or structure / frame.