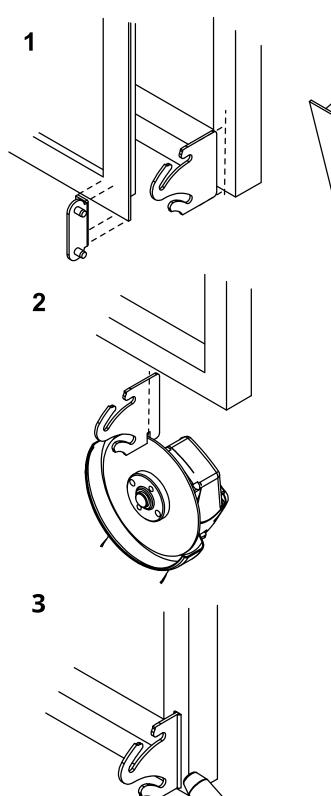

Block-system

· Components to weld

The weld must be adequately sized to support the applied forces and with suitable electrode material.
Adequately strengthen the areas anchoring the door and/ or structure / frame.