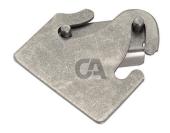

Block-system

· Components to weld

The weld must be adequately sized to support the applied forces and with suitable electrode material.
Adequately strengthen the areas anchoring the door and/ or structure / frame.