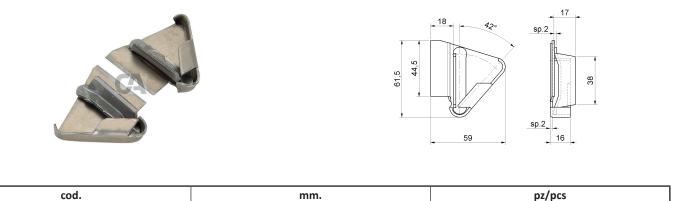

Steel components

sonnel.

Check the product every 6/12 months. In case of anomalies, prevent the usage of the hinge and

the installed product must be checked by professional per-

| cod.   | mm. | pz/pcs |
|--------|-----|--------|
| 278.65 | 65  | 20     |