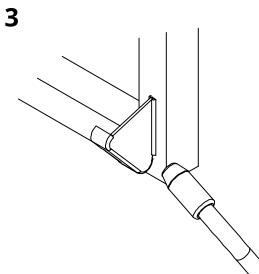

## Components to weld

The weld must be adequately sized to support the applied forces and with suitable electrode material.
Adequately strengthen the areas anchoring the door and/

or structure / frame.

Responsibly dispose of the product and of its packaging respecting the local legislations of the Country of installation.