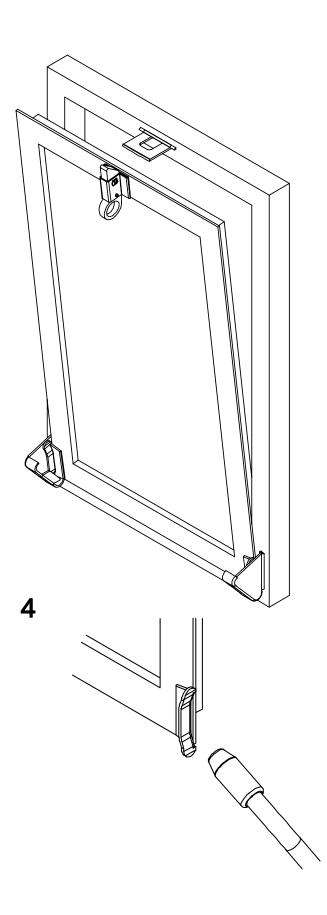

Block-system

## Components to weld

The weld must be adequately sized to support the applied forces and with suitable electrode material.
Adequately strengthen the areas anchoring the door and/

or structure / frame.

Responsibly dispose of the product and of its packaging respecting the local legislations of the Country of installation.