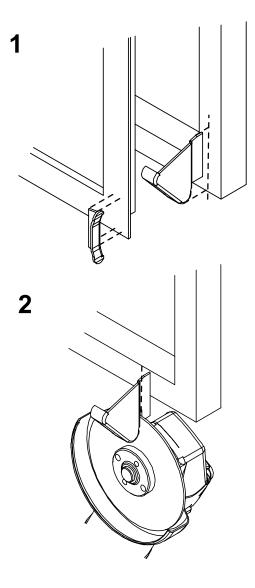

Block-system

## Components to weld

The weld must be adequately sized to support the applied forces and with suitable electrode material.
Adequately strengthen the areas anchoring the door and/

or structure / frame.

Responsibly dispose of the product and of its packaging respecting the local legislations of the Country of installation.