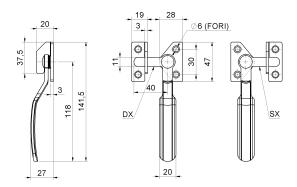

## art. 280

## Right/left lever bolt for windows

| cod.  | mm.   | pz/pcs |
|-------|-------|--------|
| 280DX | UNICA | 12     |
| 280SX | UNICA | 12     |

Block-system

Galvanized steel components

- Components to fix.
- Adequately strengthen the areas anchoring the door and/ or structure / frame.

## art. 280 Right/left lever bolt for windows