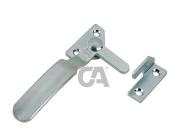

## art. 280

## Right/left lever bolt for windows

| cod.  | mm.   | pz/pcs |
|-------|-------|--------|
| 280DX | UNICA | 12     |
| 280SX | UNICA | 12     |

Block-system

Galvanized steel components

- Components to fix.
- Adequately strengthen the areas anchoring the door and/ or structure / frame.

## art. 280 Right/left lever bolt for windows