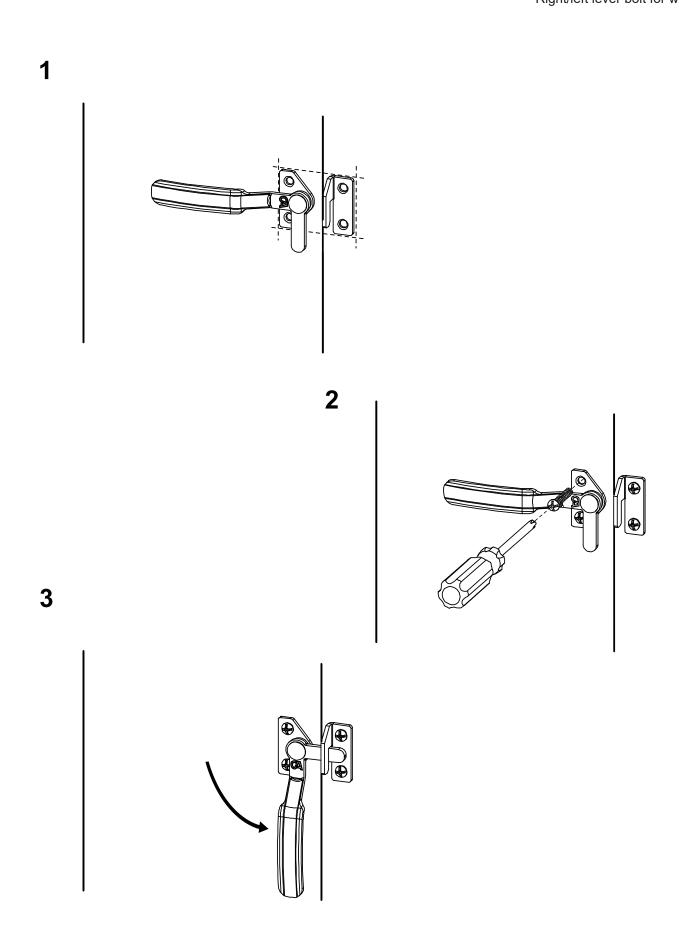

## art. 280

## Right/left lever bolt for windows

| cod.  | mm.   | pz/pcs |
|-------|-------|--------|
| 280DX | UNICA | 12     |
| 280SX | UNICA | 12     |

Block-system

Galvanized steel components

- Components to fix.
- Adequately strengthen the areas anchoring the door and/ or structure / frame.

## art. 280 Right/left lever bolt for windows