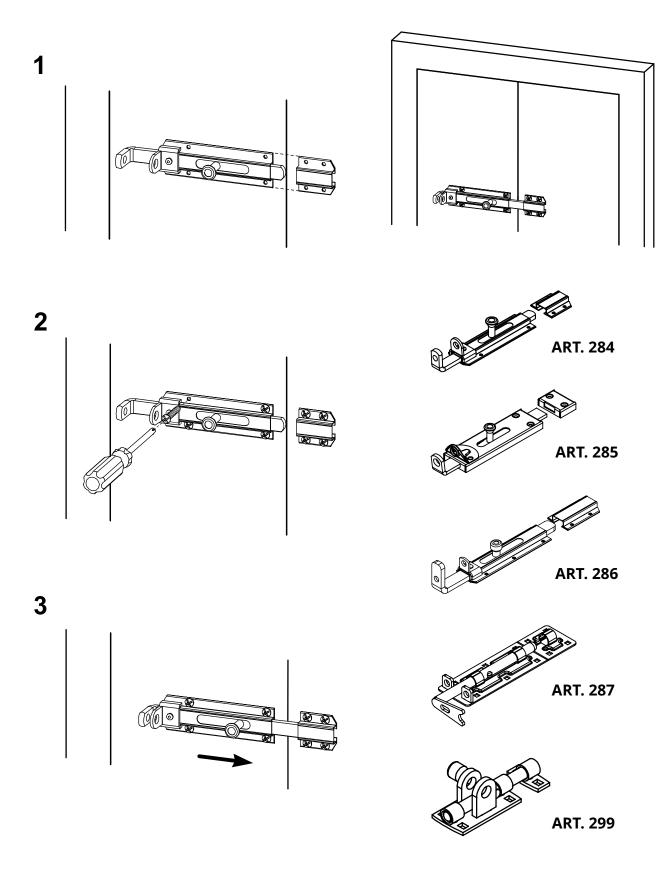

Block-system

Galvanized steel components

- · Components to fix.
- Adequately strengthen the areas anchoring the door and/ or structure / frame.

Check the product every 6/12 months.

In case of anomalies, prevent the usage of the hinge and the installed product must be checked by professional personnel.