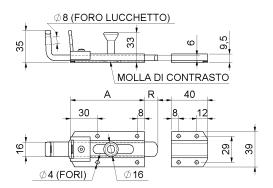

## art. 284

Galvanized padlock-bolt

| cod.    | pz/pcs | mm. | Α   | R      |
|---------|--------|-----|-----|--------|
| 284.130 | 10     | 130 | 82  | 0 - 35 |
| 284.180 | 10     | 180 | 125 | 0 - 47 |
| 284.250 | 10     | 250 | 195 | 0 - 47 |

## art. 284

Galvanized padlock-bolt