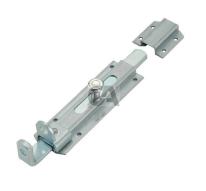

## art. 284

Galvanized padlock-bolt

| cod.    | pz/pcs | mm. | Α   | R      |
|---------|--------|-----|-----|--------|
| 284.130 | 10     | 130 | 82  | 0 - 35 |
| 284.180 | 10     | 180 | 125 | 0 - 47 |
| 284.250 | 10     | 250 | 195 | 0 - 47 |

## art. 284

Galvanized padlock-bolt