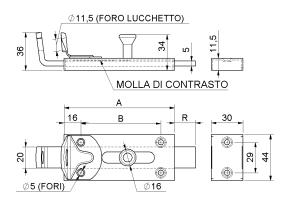

## art. 285

Galvanized padlock-bolt

| cod.    | mm. | pz/pcs | Α   | В   | R      |
|---------|-----|--------|-----|-----|--------|
| 285.150 | 150 | 10     | 105 | 76  | 0 - 38 |
| 285.200 | 200 | 10     | 150 | 117 | 0 - 48 |

## art. 285

Galvanized padlock- bolt