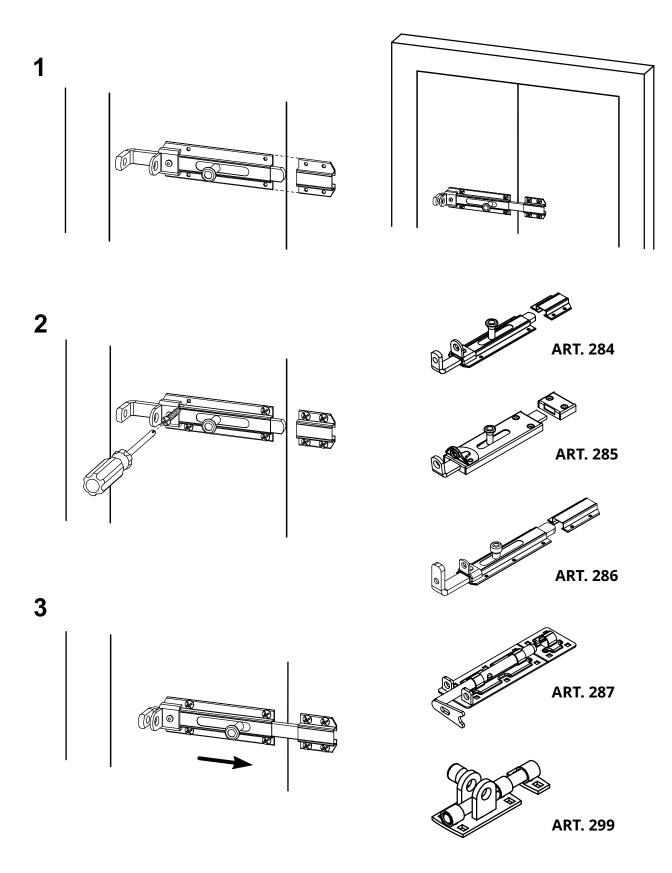

Block-system

Galvanized steel components

- Components to fix.
- Adequately strengthen the areas anchoring the door and/ or structure / frame.

Check the product every 6/12 months.

In case of anomalies, prevent the usage of the hinge and the installed product must be checked by professional personnel.