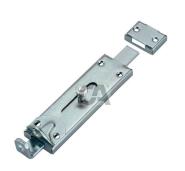

## art. 285

Galvanized padlock-bolt

| cod.    | mm. | pz/pcs | Α   | В   | R      |
|---------|-----|--------|-----|-----|--------|
| 285.150 | 150 | 10     | 105 | 76  | 0 - 38 |
| 285.200 | 200 | 10     | 150 | 117 | 0 - 48 |

## art. 285

Galvanized padlock- bolt