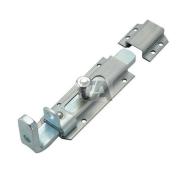

## art. 286

Galvanized heavy padlock- bolt

| cod.    | mm. | pz/pcs | Α   | В   | Е  | F  | R      |
|---------|-----|--------|-----|-----|----|----|--------|
| 286.200 | 200 | 5      | 140 | -   | 50 | 16 | 0 - 58 |
| 286.300 | 300 | 5      | 205 | 78  | 90 | 25 | 0 - 90 |
| 286.400 | 400 | 5      | 305 | 126 | 90 | 25 | 0 - 90 |

## art. 286

Galvanized heavy padlock- bolt