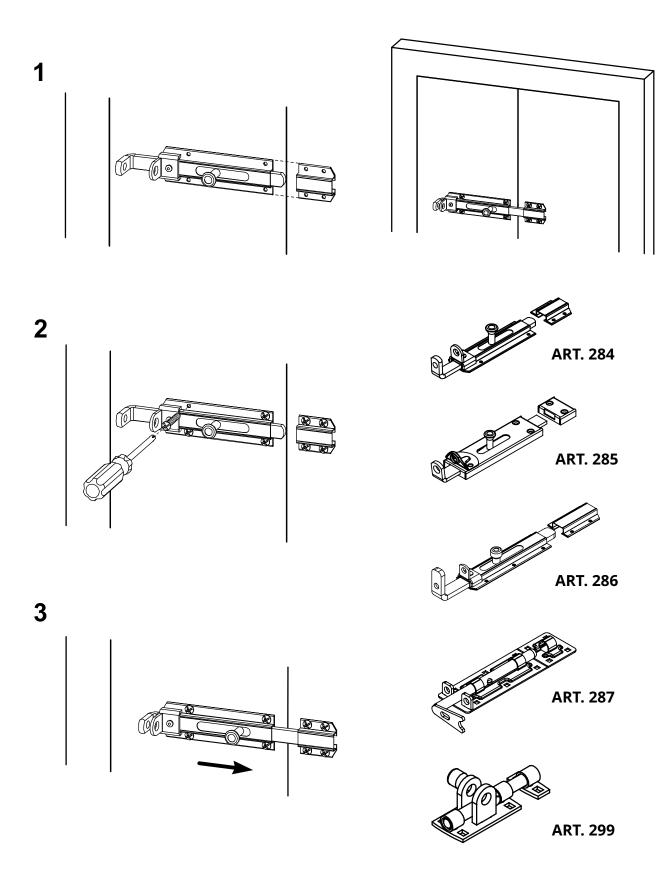

## art. 286

Galvanized heavy padlock- bolt

| cod.    | mm. | pz/pcs | Α   | В   | Е  | F  | R      |
|---------|-----|--------|-----|-----|----|----|--------|
| 286.200 | 200 | 5      | 140 | -   | 50 | 16 | 0 - 58 |
| 286.300 | 300 | 5      | 205 | 78  | 90 | 25 | 0 - 90 |
| 286.400 | 400 | 5      | 305 | 126 | 90 | 25 | 0 - 90 |

## art. 286

Galvanized heavy padlock- bolt