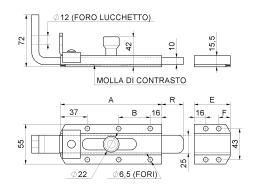

## art. 286

Galvanized heavy padlock- bolt

| cod.    | mm. | pz/pcs | Α   | В   | Е  | F  | R      |
|---------|-----|--------|-----|-----|----|----|--------|
| 286.200 | 200 | 5      | 140 | -   | 50 | 16 | 0 - 58 |
| 286.300 | 300 | 5      | 205 | 78  | 90 | 25 | 0 - 90 |
| 286.400 | 400 | 5      | 305 | 126 | 90 | 25 | 0 - 90 |

## art. 286

Galvanized heavy padlock- bolt