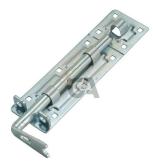

Block-system

Components to fix.
Adequately strengthen the areas anchoring the door and/ or structure / frame.

Check the product every 6/12 months. In case of anomalies, prevent the usage of the hinge and the installed product must be checked by professional personnel.

Galvanized steel components

Responsibly dispose of the product and of its packaging respecting the local legislations of the Country of installation.

The company reserves the right to make technical as well as aesthetic changes without previous notice.