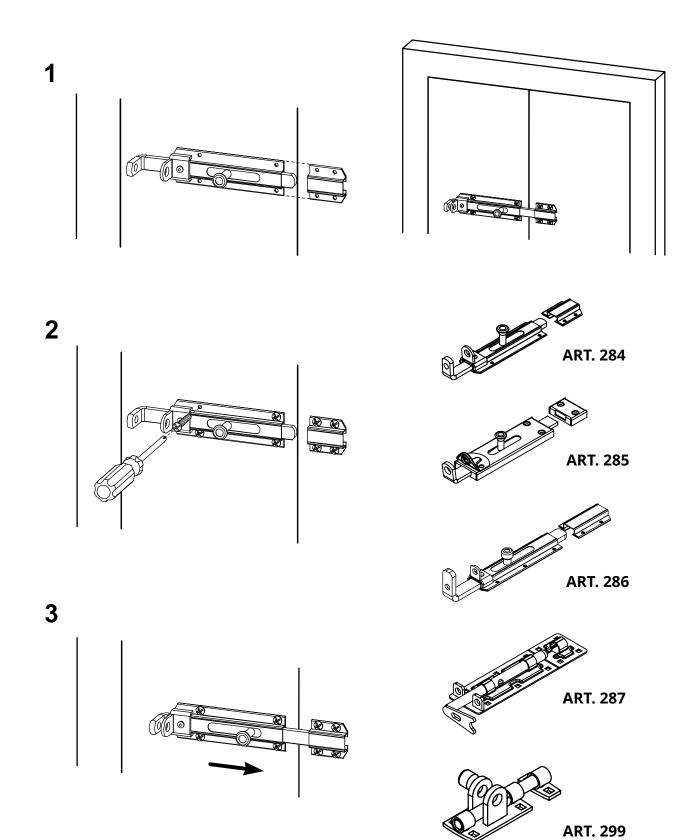

| cod.    | mm. | pz/pcs | А   | В   | С  | D  | E  | F  | G  |
|---------|-----|--------|-----|-----|----|----|----|----|----|
| 287.180 | 180 | 6      | 180 | 130 | 49 | 25 | 48 | 33 | 8  |
| 287.220 | 220 | 6      | 215 | 157 | 58 | 27 | 59 | 36 | 10 |
| 287.270 | 270 | 6      | 270 | 183 | 86 | 28 | 74 | 70 | 8  |

Block-system

Components to fix.
Adequately strengthen the areas anchoring the door and/ or structure / frame.

Check the product every 6/12 months. In case of anomalies, prevent the usage of the hinge and the installed product must be checked by professional personnel.