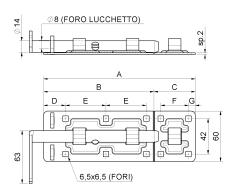

| cod.    | mm. | pz/pcs | А   | В   | С  | D  | E  | F  | G  |
|---------|-----|--------|-----|-----|----|----|----|----|----|
| 287.180 | 180 | 6      | 180 | 130 | 49 | 25 | 48 | 33 | 8  |
| 287.220 | 220 | 6      | 215 | 157 | 58 | 27 | 59 | 36 | 10 |
| 287.270 | 270 | 6      | 270 | 183 | 86 | 28 | 74 | 70 | 8  |