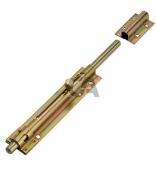

Block-system

Components to fix.
Adequately strengthen the areas anchoring the door and/ or structure / frame.

Check the product every 6/12 months. In case of anomalies, prevent the usage of the hinge and the installed product must be checked by professional personnel.