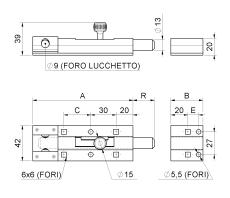

| cod.    | mm. | pz/pcs | Α   | В  | С   | E  | R       |
|---------|-----|--------|-----|----|-----|----|---------|
| 288.150 | 150 | 10     | 119 | 38 | 32  | -  | 0 - 38  |
| 288.200 | 200 | 10     | 143 | 38 | 57  | -  | 0 - 63  |
| 288.250 | 250 | 10     | 169 | 64 | 82  | 33 | 0 - 88  |
| 288.300 | 300 | 10     | 193 | 64 | 107 | 33 | 0 - 113 |