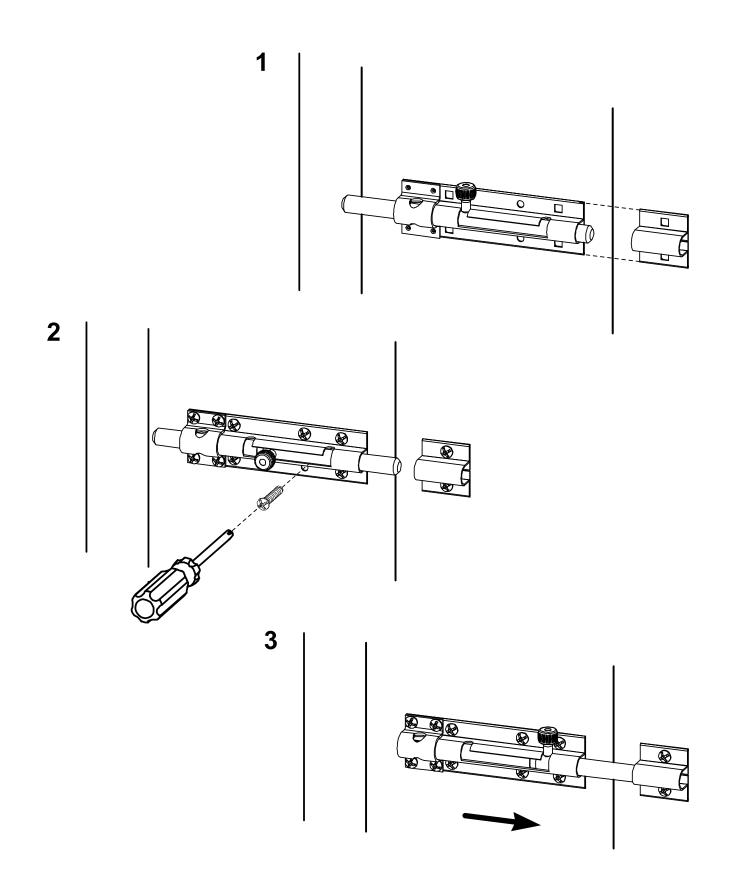

Block-system

Components to fix.
Adequately strengthen the areas anchoring the door and/ or structure / frame.

Check the product every 6/12 months. In case of anomalies, prevent the usage of the hinge and the installed product must be checked by professional personnel.