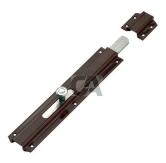

| cod.    | mm. | pz/pcs | Α   | В   | С   | R       |
|---------|-----|--------|-----|-----|-----|---------|
| 293.200 | 200 | 10     | 150 | 40  | 62  | 0 - 48  |
| 293.250 | 250 | 10     | 200 | 40  | 89  | 0 - 48  |
| 293.300 | 300 | 10     | 220 | 70  | 97  | 0 - 78  |
| 293.400 | 400 | 10     | 290 | 100 | 135 | 0 - 108 |



Block-system



Components to fix
Adequately strengthen the areas anchoring the door and/ or structure / frame.



Check the product every 6/12 months. In case of anomalies, prevent the usage of the hinge and the installed product must be checked by professional personnel.

Galvanized and painted steel components



Responsibly dispose of the product and of its packaging respecting the local legislations of the Country of installation.

The company reserves t