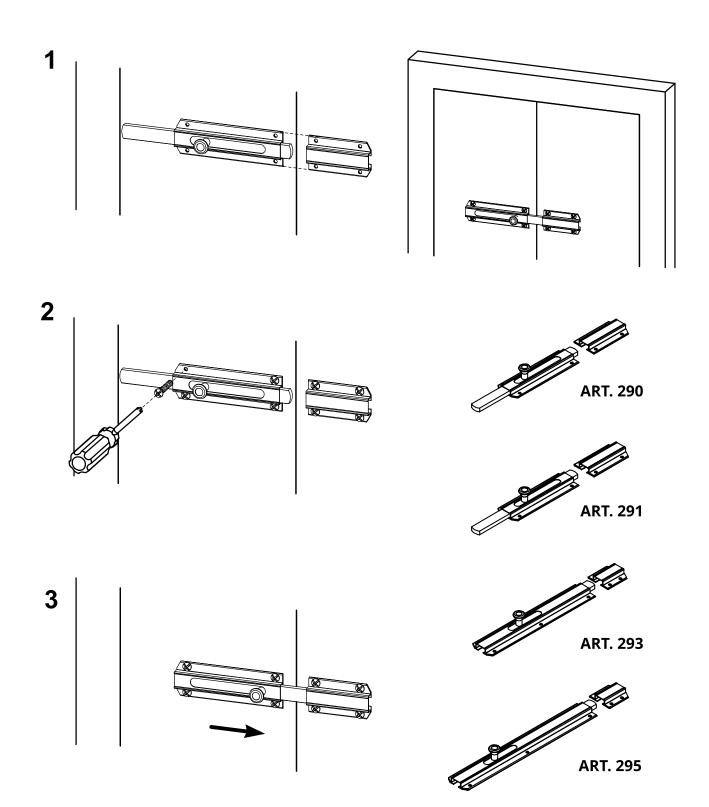

Block-system

Components to fix
Adequately strengthen the areas anchoring the door and/ or structure / frame.

Check the product every 6/12 months. In case of anomalies, prevent the usage of the hinge and the installed product must be checked by professional personnel.