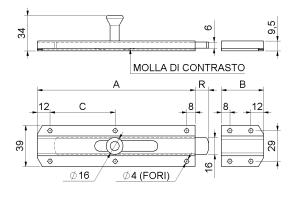

| cod.    | mm. | pz/pcs | Α   | В   | С   | R       |
|---------|-----|--------|-----|-----|-----|---------|
| 293.200 | 200 | 10     | 150 | 40  | 62  | 0 - 48  |
| 293.250 | 250 | 10     | 200 | 40  | 89  | 0 - 48  |
| 293.300 | 300 | 10     | 220 | 70  | 97  | 0 - 78  |
| 293.400 | 400 | 10     | 290 | 100 | 135 | 0 - 108 |