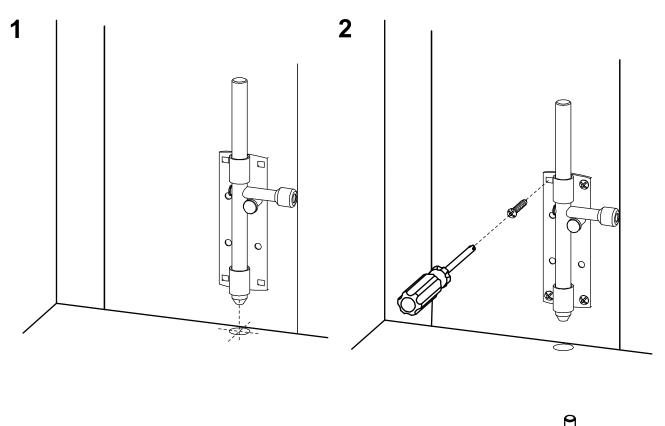

Block-system

Galvanized steel components

Components to fix
Adequately strengthen the areas anchoring the door and/ or structure / frame.

Check the product every 6/12 months. In case of anomalies, prevent the usage of the hinge and the installed product must be checked by professional personnel.