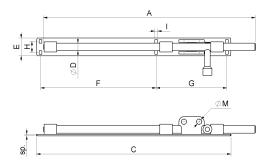

| cod.       | mm.    | pz/pcs | Α   | С   | ØD  | E  | sp. | F   | G   | н  | I     | ØМ   |
|------------|--------|--------|-----|-----|-----|----|-----|-----|-----|----|-------|------|
| 298.12x420 | 12x420 | 8      | 420 | 385 | Ø12 | 35 | 3   | 229 | 140 | 22 | 5.5x7 | 10,5 |
| 298.16x420 | 16x420 | 6      | 420 | 385 | Ø15 | 35 | 3   | 229 | 140 | 22 | 5.5x7 | 10,5 |
| 298.16x560 | 16x560 | 4      | 560 | 465 | Ø15 | 50 | 3   | 299 | 148 | 37 | 5.5x7 | 10,5 |
| 298.20x560 | 20x560 | 4      | 560 | 465 | Ø19 | 50 | 4   | 299 | 148 | 35 | 5.5x7 | 10,5 |