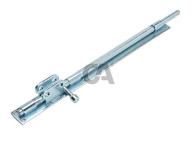

ART. 298

Block-system

Galvanized steel components

Components to fix
Adequately strengthen the areas anchoring the door and/ or structure / frame.

Check the product every 6/12 months. In case of anomalies, prevent the usage of the hinge and the installed product must be checked by professional personnel.