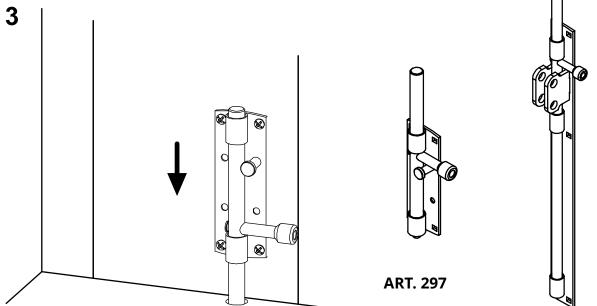

48 | 35 | 5.5x7 | 10,5 |



Block-system



Galvanized steel components



Components to fix
Adequately strengthen the areas anchoring the door and/ or structure / frame.



Check the product every 6/12 months. In case of anomalies, prevent the usage of the hinge and the installed product must be checked by professional personnel.



Responsibly dispose of the product and of its packaging respecting the local legislations of the Country of installation.

The company reserves the right to make technical as well as aesthetic changes without previous notice. All responsibility due to an inappropriate use of the product is declined. All drawings, photos, trademarks, logos, are of exclusive Combi Arialdo's property. All uses not expressively authorized by the company will be prosecuted.









ART. 298