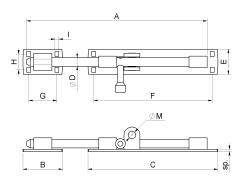

## art. 299

Galvanized transverse bolt

| cod.       | mm.    | pz/pcs | Α   | В  | С   | ØD  | ØМ   | Е  | sp. | F   | G  | Н  | I     |
|------------|--------|--------|-----|----|-----|-----|------|----|-----|-----|----|----|-------|
| 299.10x100 | 10x100 | 10     | 100 | 15 | 68  | Ø10 | 10,5 | 35 | 3   | 53  | -  | 22 | 5.5x7 |
| 299.12x150 | 12x150 | 10     | 145 | 40 | 100 | Ø12 | 10,5 | 35 | 3   | 84  | 24 | 22 | 5.5x7 |
| 299.12x200 | 12x200 | 8      | 200 | 55 | 155 | Ø12 | 10,5 | 35 | 3   | 139 | 39 | 22 | 5.5x7 |
| 299.12x250 | 12x250 | 8      | 250 | 55 | 180 | Ø12 | 10,5 | 35 | 3   | 164 | 39 | 22 | 5.5x7 |
| 299.16x250 | 16x250 | 6      | 245 | 55 | 180 | Ø15 | 10,5 | 35 | 3   | 164 | 39 | 22 | 5.5x7 |
| 299.16x320 | 16x320 | 6      | 320 | 75 | 245 | Ø15 | 10,5 | 50 | 3   | 227 | 57 | 37 | 5.5x7 |

## art. 299

Galvanized transverse bolt