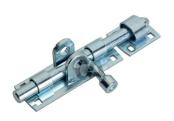

## art. 299

Galvanized transverse bolt

| cod.       | mm.    | pz/pcs | Α   | В  | С   | ØD  | ØМ   | Е  | sp. | F   | G  | Н  | I     |
|------------|--------|--------|-----|----|-----|-----|------|----|-----|-----|----|----|-------|
| 299.10x100 | 10x100 | 10     | 100 | 15 | 68  | Ø10 | 10,5 | 35 | 3   | 53  | -  | 22 | 5.5x7 |
| 299.12x150 | 12x150 | 10     | 145 | 40 | 100 | Ø12 | 10,5 | 35 | 3   | 84  | 24 | 22 | 5.5x7 |
| 299.12x200 | 12x200 | 8      | 200 | 55 | 155 | Ø12 | 10,5 | 35 | 3   | 139 | 39 | 22 | 5.5x7 |
| 299.12x250 | 12x250 | 8      | 250 | 55 | 180 | Ø12 | 10,5 | 35 | 3   | 164 | 39 | 22 | 5.5x7 |
| 299.16x250 | 16x250 | 6      | 245 | 55 | 180 | Ø15 | 10,5 | 35 | 3   | 164 | 39 | 22 | 5.5x7 |
| 299.16x320 | 16x320 | 6      | 320 | 75 | 245 | Ø15 | 10,5 | 50 | 3   | 227 | 57 | 37 | 5.5x7 |

## art. 299

Galvanized transverse bolt