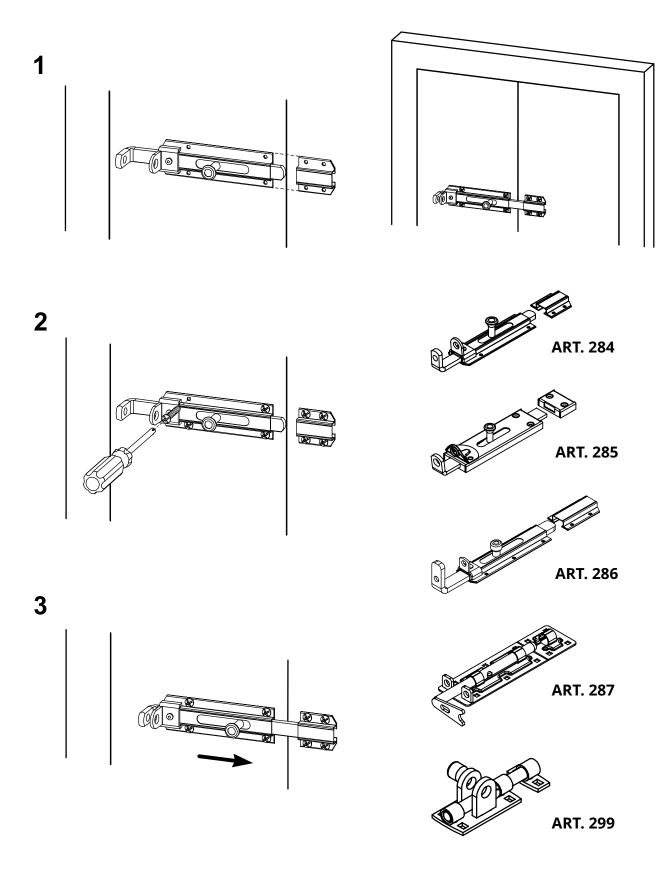

## art. 299

Galvanized transverse bolt

| cod.       | mm.    | pz/pcs | Α   | В  | С   | ØD  | ØМ   | Е  | sp. | F   | G  | Н  | I     |
|------------|--------|--------|-----|----|-----|-----|------|----|-----|-----|----|----|-------|
| 299.10x100 | 10x100 | 10     | 100 | 15 | 68  | Ø10 | 10,5 | 35 | 3   | 53  | -  | 22 | 5.5x7 |
| 299.12x150 | 12x150 | 10     | 145 | 40 | 100 | Ø12 | 10,5 | 35 | 3   | 84  | 24 | 22 | 5.5x7 |
| 299.12x200 | 12x200 | 8      | 200 | 55 | 155 | Ø12 | 10,5 | 35 | 3   | 139 | 39 | 22 | 5.5x7 |
| 299.12x250 | 12x250 | 8      | 250 | 55 | 180 | Ø12 | 10,5 | 35 | 3   | 164 | 39 | 22 | 5.5x7 |
| 299.16x250 | 16x250 | 6      | 245 | 55 | 180 | Ø15 | 10,5 | 35 | 3   | 164 | 39 | 22 | 5.5x7 |
| 299.16x320 | 16x320 | 6      | 320 | 75 | 245 | Ø15 | 10,5 | 50 | 3   | 227 | 57 | 37 | 5.5x7 |

## art. 299

Galvanized transverse bolt