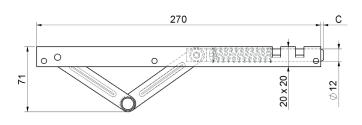

## art. 300IX

Stainless steel automatic spring bolt gate closer

| cod.  | mm.   | pz/pcs | С      |
|-------|-------|--------|--------|
| 300IX | UNICA | 5      | 0 - 30 |

Stainless steel - Block-system

Stainless steel components