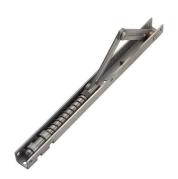

## art. 300IX

Stainless steel automatic spring bolt gate closer

| cod.  | mm.   | pz/pcs | С      |
|-------|-------|--------|--------|
| 300IX | UNICA | 5      | 0 - 30 |

Stainless steel - Block-system

Stainless steel components