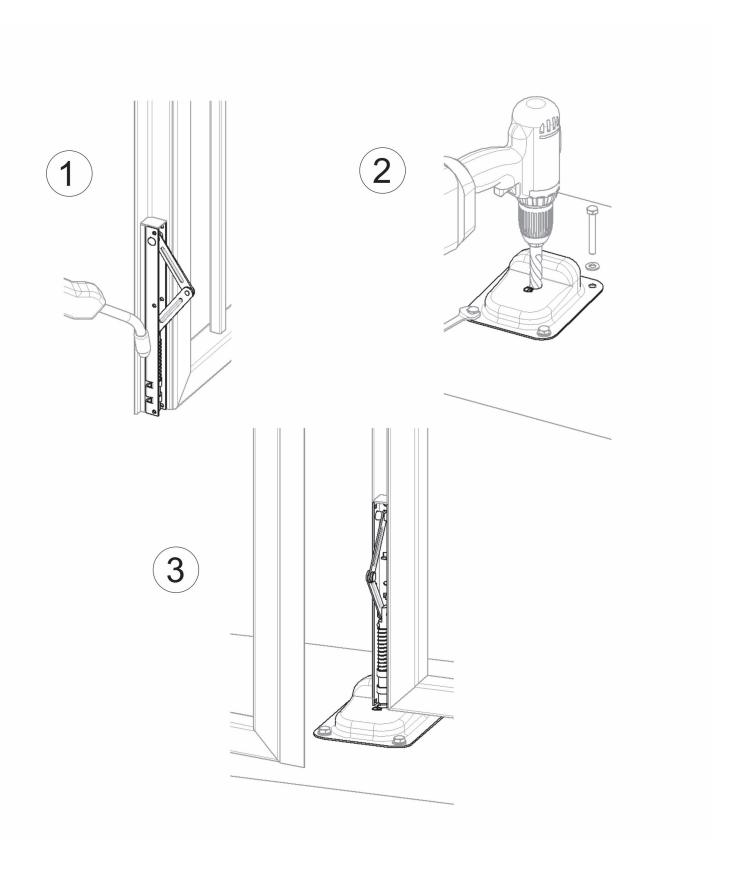

- Components to weld
- Adequately strengthen the areas anchoring the door and/ or structure / frame.

Check the product every 6/12 months.

In case of anomalies, prevent the usage of the hinge and the installed product must be checked by professional personnel.