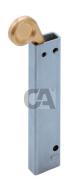

## art. 301

Automatic spring bolt gate closer w/brass lever

| cod. | mm.   | pz/pcs | С      |
|------|-------|--------|--------|
| 301  | UNICA | 6      | 0 - 25 |

Block-system

Steel/brass components

- Components to weld
- Adequately strengthen the areas anchoring the door and/ or structure / frame.

## art. 301

Automatic spring bolt gate closer w/brass lever