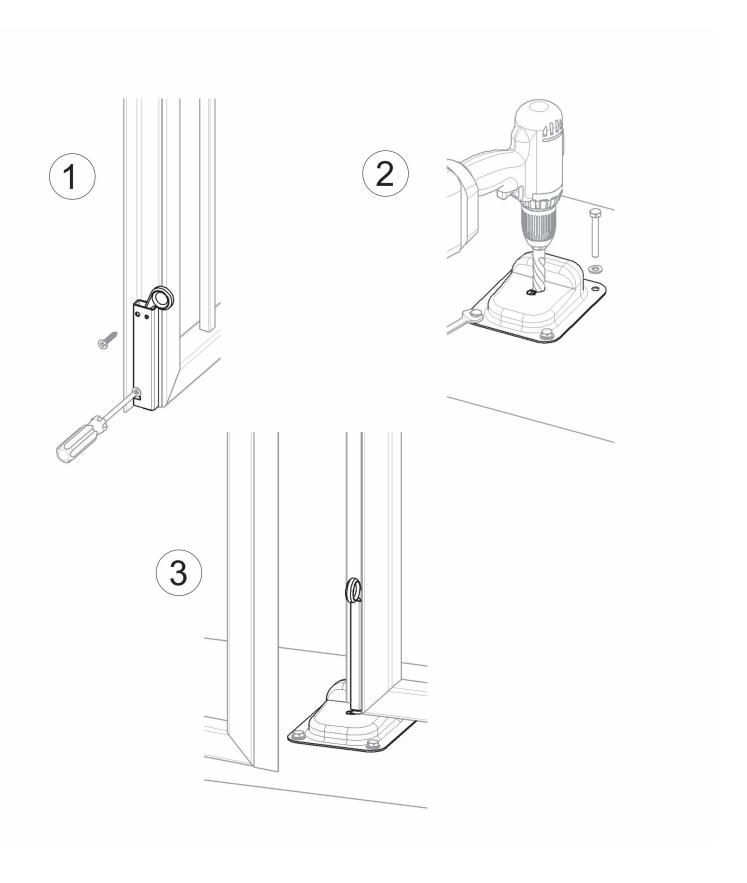

## art. 301

Automatic spring bolt gate closer w/brass lever

| cod. | mm.   | pz/pcs | С      |
|------|-------|--------|--------|
| 301  | UNICA | 6      | 0 - 25 |

Block-system

Steel/brass components

- Components to weld
- Adequately strengthen the areas anchoring the door and/ or structure / frame.

## art. 301

Automatic spring bolt gate closer w/brass lever