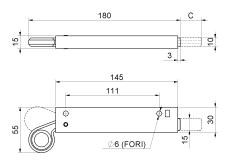

## art. 301

Automatic spring bolt gate closer w/brass lever

| cod. | mm.   | pz/pcs | С      |
|------|-------|--------|--------|
| 301  | UNICA | 6      | 0 - 25 |

Block-system

Steel/brass components

- Components to weld
- Adequately strengthen the areas anchoring the door and/ or structure / frame.

## art. 301

Automatic spring bolt gate closer w/brass lever