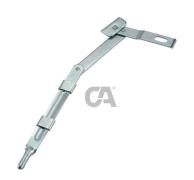

## art. 305

Lever bolt for gates

| cod.    | mm. | pz/pcs | R         | passanti |
|---------|-----|--------|-----------|----------|
| 305.350 | 350 | 10     | 321 - 355 | 2 pz     |
| 305.450 | 450 | 10     | 421 - 455 | 2 pz     |
| 305.600 | 600 | 10     | 571 - 605 | 3 pz     |
| 305.700 | 700 | 10     | 671 - 705 | 3 pz     |

## art. 305 Lever bolt for gates