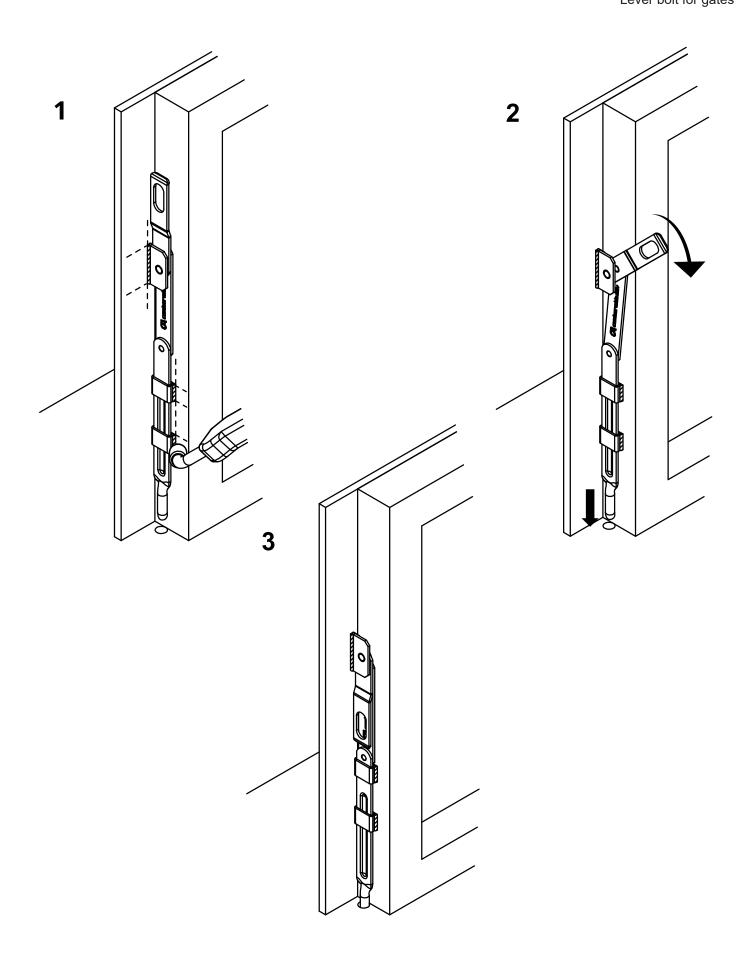

system



Galvanized steel components



- · Components to weld
- Adequately strengthen the areas anchoring the door and/ or structure / frame.



Check the product every 6/12 months.

In case of anomalies, prevent the usage of the hinge and the installed product must be checked by professional per-



Responsibly dispose of the product and of its packaging respecting the local legislations of the Country of installation.

The company reserves the right to make technical as well as aesthetic changes without previous notice.

All responsibility due to an inappropriate use of the product is declined.

All drawings, photos, trademarks, logos, are of exclusive Combi Arialdo's property. All uses not expressively authorized by the company will be prosecuted.



## art. 305 Lever bolt for gates