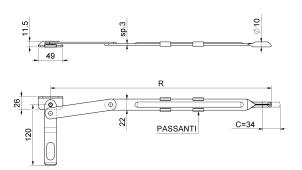

## art. 305

Lever bolt for gates

| cod.    | mm. | pz/pcs | R         | passanti |
|---------|-----|--------|-----------|----------|
| 305.350 | 350 | 10     | 321 - 355 | 2 pz     |
| 305.450 | 450 | 10     | 421 - 455 | 2 pz     |
| 305.600 | 600 | 10     | 571 - 605 | 3 pz     |
| 305.700 | 700 | 10     | 671 - 705 | 3 pz     |

## art. 305 Lever bolt for gates