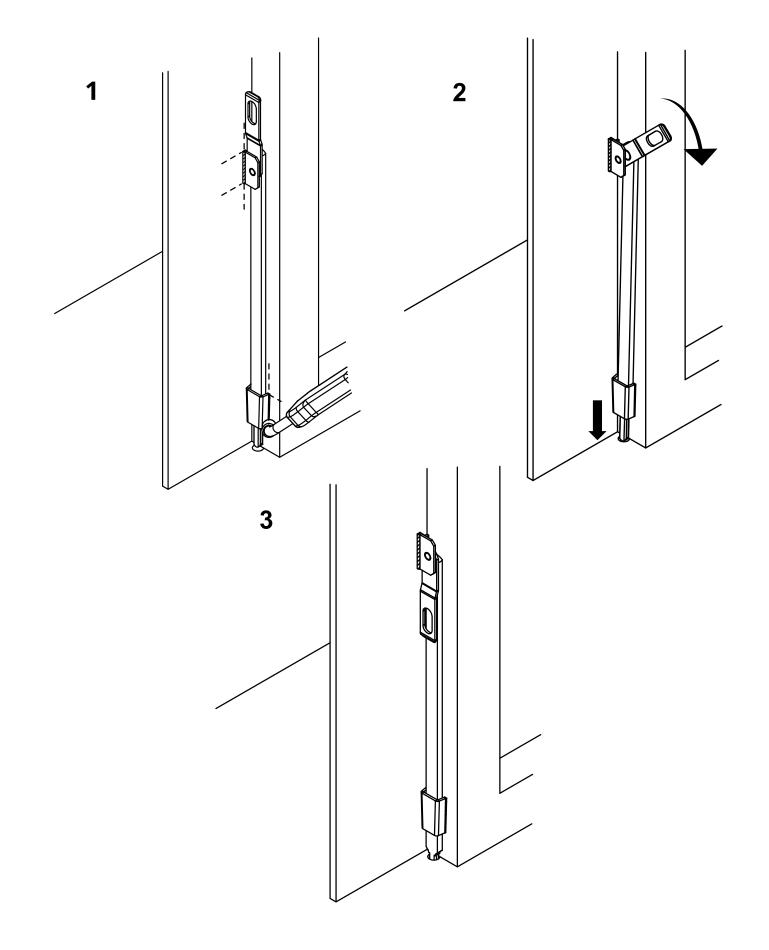

· Components to weld · Adequately strengthen the areas anchoring the door and/ or structure / frame.



Check the product every 6/12 months.

Galvanized steel components

In case of anomalies, prevent the usage of the hinge and the installed product must be checked by professional personnel.



Responsibly dispose of the product and of its packaging respecting the local legislations of the Country of installation.

The company reserves the right to make technical as well as aesthetic changes without previous notice. All responsibility due to an inappropriate use of the product is declined. All drawings, photos, trademarks, logos, are of exclusive Combi Arialdo's property. All uses not expressively authorized by the company will be prosecuted.



## art. 310 Heavy lever bolt for gates