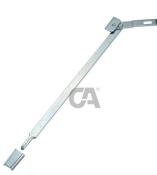

| cod.    | mm. | pz/pcs | R         |
|---------|-----|--------|-----------|
| 310.500 | 500 | 10     | 431 - 465 |
| 310.700 | 700 | 10     | 631 - 665 |



Block-system



· Components to weld · Adequately strengthen the areas anchoring the door and/ or structure / frame.



Check the product every 6/12 months.

Galvanized steel components

In case of anomalies, prevent the usage of the hinge and the installed product must be checked by professional personnel.



Responsibly dispose of the product and of its packaging respecting the local legislations of the Country of installation.

The company reserves the right to make technical as well as aesthetic changes without previous notice. All responsibility due to an inappropriate use of the product is declined. All drawings, photos, tr