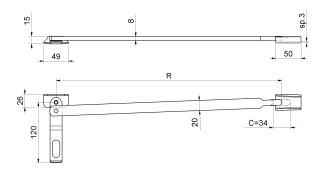

| cod.    | mm. | pz/pcs | R         |
|---------|-----|--------|-----------|
| 310.500 | 500 | 10     | 431 - 465 |
| 310.700 | 700 | 10     | 631 - 665 |

Block-system

· Components to weld · Adequately strengthen the areas anchoring the door and/ or structure / frame.

## art. 310 Heavy lever bolt for gates