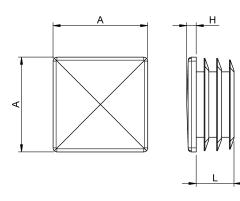

| cod.    | mm. | pz/pcs | Α       | н | L    | sp. Tubo  |
|---------|-----|--------|---------|---|------|-----------|
| 330.12  | 12  | 200    | 12x12   | 4 | 12   | 1 ÷ 2     |
| 330.15  | 15  | 200    | 15x15   | 3 | 14   | 1 ÷ 2     |
| 330.16  | 16  | 200    | 16x16   | 5 | 11,5 | 1 ÷ 2,5   |
| 330.20  | 20  | 200    | 20x20   | 5 | 11,5 | 1 ÷ 3     |
| 330.25  | 25  | 100    | 25x25   | 5 | 11,5 | 1 ÷ 3     |
| 330.30  | 30  | 100    | 30x30   | 5 | 11,5 | 1 ÷ 3     |
| 330.35  | 35  | 100    | 35x35   | 5 | 14,5 | 1 ÷ 3     |
| 330.40  | 40  | 100    | 40x40   | 5 | 14,5 | 1 ÷ 3     |
| 330.45  | 45  | 50     | 45x45   | 5 | 14,5 | 1 ÷ 3     |
| 330.50  | 50  | 50     | 50x50   | 5 | 14,5 | 1 ÷ 2,5   |
| 330.60  | 60  | 50     | 60x60   | 5 | 24   | 1,5 ÷ 3,5 |
| 330.80  | 80  | 25     | 80x80   | 6 | 21   | 1,5 ÷ 4   |
| 330.100 | 100 | 25     | 100x100 | 7 | 24   | 1 ÷ 4     |