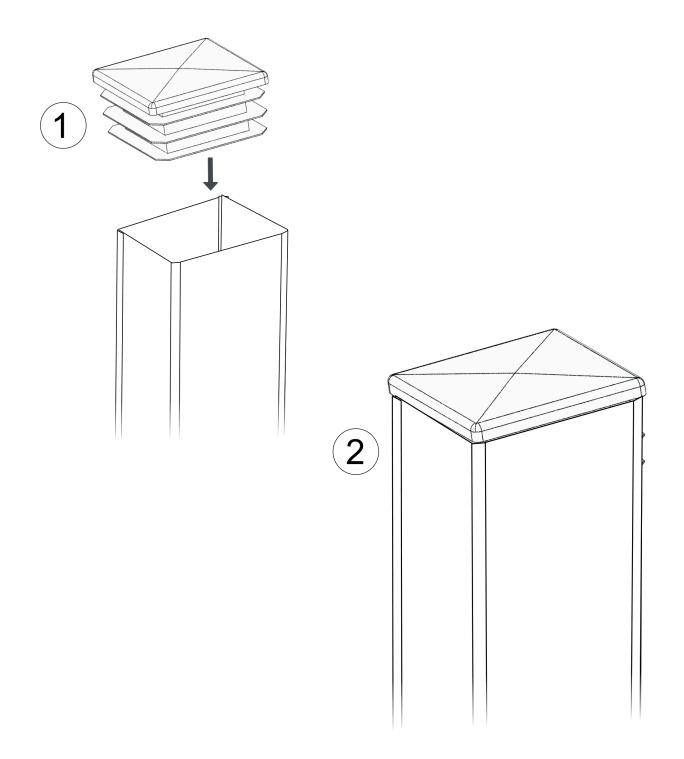

## Hardware

Black plastic components

Responsibly dispose of the product and of its packaging respecting the local legislations of the Country of installation.

Check the product every 6/12 months. In case of anomalies, prevent the usage of the hinge and the installed product must be checked by professional personnel.