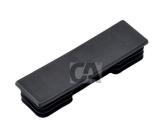

## art. 332

Rectangular post cap

| cod.       | mm.    | pz/pcs | Α   | В  | Н | L    | sp. Tubo  |
|------------|--------|--------|-----|----|---|------|-----------|
| 332.15x30  | 15x30  | 200    | 30  | 15 | 5 | 11,5 | 1 ÷ 2,5   |
| 332.20x30  | 20x30  | 200    | 30  | 20 | 5 | 11,5 | 1 ÷ 3     |
| 332.20x40  | 20x40  | 200    | 40  | 20 | 5 | 12   | 1 ÷ 3     |
| 332.20x80  | 20x80  | 100    | 80  | 20 | 5 | 18   | 1 ÷ 3     |
| 332.25x40  | 25x40  | 100    | 40  | 25 | 5 | 11,5 | 1 ÷ 3     |
| 332.25x50  | 25x50  | 100    | 50  | 25 | 5 | 14,5 | 1 ÷ 3     |
| 332.30x40  | 30x40  | 100    | 40  | 30 | 5 | 12   | 1 ÷ 3     |
| 332.30x50  | 30x50  | 50     | 50  | 30 | 5 | 13,5 | 1 ÷ 3     |
| 332.30x60  | 30x60  | 50     | 60  | 30 | 5 | 15   | 1 ÷ 3     |
| 332.30x100 | 30x100 | 50     | 100 | 30 | 5 | 15   | 1,5 ÷ 3,5 |