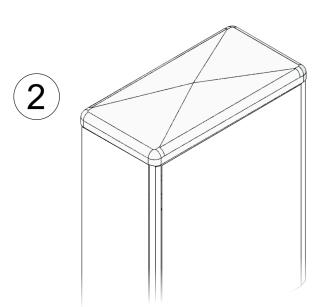

## art. 332

Rectangular post cap

| cod.       | mm.    | pz/pcs | Α   | В  | Н | L    | sp. Tubo  |
|------------|--------|--------|-----|----|---|------|-----------|
| 332.15x30  | 15x30  | 200    | 30  | 15 | 5 | 11,5 | 1 ÷ 2,5   |
| 332.20x30  | 20x30  | 200    | 30  | 20 | 5 | 11,5 | 1 ÷ 3     |
| 332.20x40  | 20x40  | 200    | 40  | 20 | 5 | 12   | 1 ÷ 3     |
| 332.20x80  | 20x80  | 100    | 80  | 20 | 5 | 18   | 1 ÷ 3     |
| 332.25x40  | 25x40  | 100    | 40  | 25 | 5 | 11,5 | 1 ÷ 3     |
| 332.25x50  | 25x50  | 100    | 50  | 25 | 5 | 14,5 | 1 ÷ 3     |
| 332.30x40  | 30x40  | 100    | 40  | 30 | 5 | 12   | 1 ÷ 3     |
| 332.30x50  | 30x50  | 50     | 50  | 30 | 5 | 13,5 | 1 ÷ 3     |
| 332.30x60  | 30x60  | 50     | 60  | 30 | 5 | 15   | 1 ÷ 3     |
| 332.30x100 | 30x100 | 50     | 100 | 30 | 5 | 15   | 1,5 ÷ 3,5 |