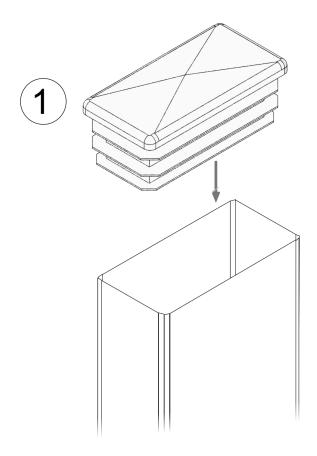

## art. 332

Rectangular post cap

| cod.       | mm.    | pz/pcs | Α   | В  | Н | L    | sp. Tubo  |
|------------|--------|--------|-----|----|---|------|-----------|
| 332.15x30  | 15x30  | 200    | 30  | 15 | 5 | 11,5 | 1 ÷ 2,5   |
| 332.20x30  | 20x30  | 200    | 30  | 20 | 5 | 11,5 | 1 ÷ 3     |
| 332.20x40  | 20x40  | 200    | 40  | 20 | 5 | 12   | 1 ÷ 3     |
| 332.20x80  | 20x80  | 100    | 80  | 20 | 5 | 18   | 1 ÷ 3     |
| 332.25x40  | 25x40  | 100    | 40  | 25 | 5 | 11,5 | 1 ÷ 3     |
| 332.25x50  | 25x50  | 100    | 50  | 25 | 5 | 14,5 | 1 ÷ 3     |
| 332.30x40  | 30x40  | 100    | 40  | 30 | 5 | 12   | 1 ÷ 3     |
| 332.30x50  | 30x50  | 50     | 50  | 30 | 5 | 13,5 | 1 ÷ 3     |
| 332.30x60  | 30x60  | 50     | 60  | 30 | 5 | 15   | 1 ÷ 3     |
| 332.30x100 | 30x100 | 50     | 100 | 30 | 5 | 15   | 1,5 ÷ 3,5 |