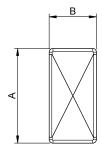

## art. 332

Rectangular post cap

| cod.       | mm.    | pz/pcs | Α   | В  | Н | L    | sp. Tubo  |
|------------|--------|--------|-----|----|---|------|-----------|
| 332.15x30  | 15x30  | 200    | 30  | 15 | 5 | 11,5 | 1 ÷ 2,5   |
| 332.20x30  | 20x30  | 200    | 30  | 20 | 5 | 11,5 | 1 ÷ 3     |
| 332.20x40  | 20x40  | 200    | 40  | 20 | 5 | 12   | 1 ÷ 3     |
| 332.20x80  | 20x80  | 100    | 80  | 20 | 5 | 18   | 1 ÷ 3     |
| 332.25x40  | 25x40  | 100    | 40  | 25 | 5 | 11,5 | 1 ÷ 3     |
| 332.25x50  | 25x50  | 100    | 50  | 25 | 5 | 14,5 | 1 ÷ 3     |
| 332.30x40  | 30x40  | 100    | 40  | 30 | 5 | 12   | 1 ÷ 3     |
| 332.30x50  | 30x50  | 50     | 50  | 30 | 5 | 13,5 | 1 ÷ 3     |
| 332.30x60  | 30x60  | 50     | 60  | 30 | 5 | 15   | 1 ÷ 3     |
| 332.30x100 | 30x100 | 50     | 100 | 30 | 5 | 15   | 1,5 ÷ 3,5 |