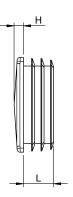

## art. 332

Rectangular post cap

| cod.       | mm.    | pz/pcs | Α   | В  | Н | L    | sp. Tubo  |
|------------|--------|--------|-----|----|---|------|-----------|
| 332.15x30  | 15x30  | 200    | 30  | 15 | 5 | 11,5 | 1 ÷ 2,5   |
| 332.20x30  | 20x30  | 200    | 30  | 20 | 5 | 11,5 | 1 ÷ 3     |
| 332.20x40  | 20x40  | 200    | 40  | 20 | 5 | 12   | 1 ÷ 3     |
| 332.20x80  | 20x80  | 100    | 80  | 20 | 5 | 18   | 1 ÷ 3     |
| 332.25x40  | 25x40  | 100    | 40  | 25 | 5 | 11,5 | 1 ÷ 3     |
| 332.25x50  | 25x50  | 100    | 50  | 25 | 5 | 14,5 | 1 ÷ 3     |
| 332.30x40  | 30x40  | 100    | 40  | 30 | 5 | 12   | 1 ÷ 3     |
| 332.30x50  | 30x50  | 50     | 50  | 30 | 5 | 13,5 | 1 ÷ 3     |
| 332.30x60  | 30x60  | 50     | 60  | 30 | 5 | 15   | 1 ÷ 3     |
| 332.30x100 | 30x100 | 50     | 100 | 30 | 5 | 15   | 1,5 ÷ 3,5 |