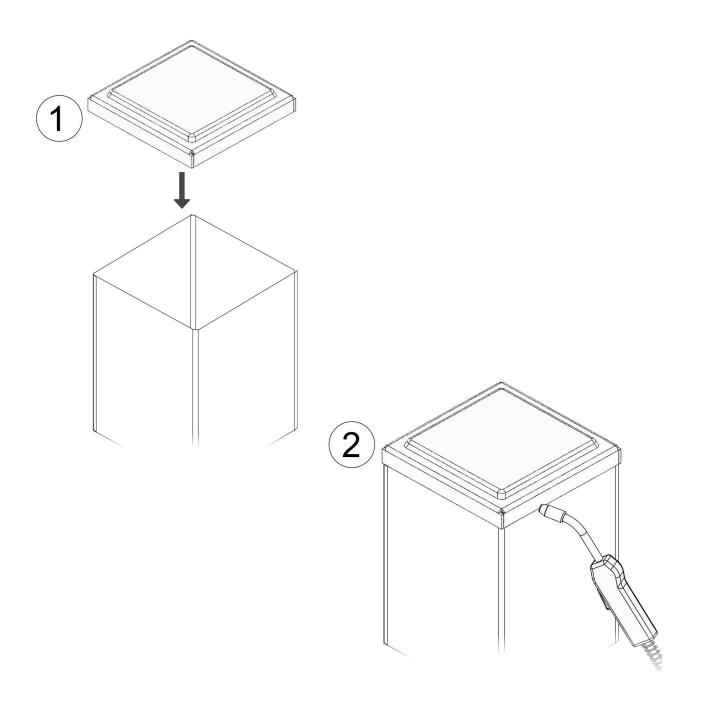

Hardware

Components to weld
Adequately strengthen the areas anchoring the door and/ or structure / frame.

Steel components

Check the product every 6/12 months. In case of anomalies, prevent the usage of the hinge and the installed product must be checked by professional personnel.