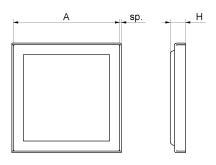

| cod.    | mm. | pz/pcs | А       | Н  | sp  |
|---------|-----|--------|---------|----|-----|
| 333.80  | 80  | 50     | 81x81   | 15 | 1,5 |
| 333.100 | 100 | 40     | 101x101 | 15 | 1,5 |
| 333.120 | 120 | 50     | 121x121 | 15 | 1,5 |
| 333.150 | 150 | 50     | 151x151 | 15 | 1,5 |