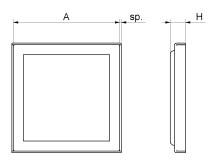

| cod.     | mm. | pz/pcs | Α       | Н  | sp  |
|----------|-----|--------|---------|----|-----|
| 333Z.80  | 80  | 50     | 81x81   | 15 | 1,5 |
| 333Z.100 | 100 | 40     | 101x101 | 15 | 1,5 |
| 333Z.120 | 120 | 50     | 121x121 | 15 | 1,5 |
| 333Z.150 | 150 | 50     | 151x151 | 15 | 1,5 |