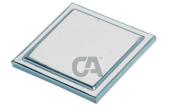

| cod.     | mm. | pz/pcs | Α       | Н  | sp  |
|----------|-----|--------|---------|----|-----|
| 333Z.80  | 80  | 50     | 81x81   | 15 | 1,5 |
| 333Z.100 | 100 | 40     | 101x101 | 15 | 1,5 |
| 333Z.120 | 120 | 50     | 121x121 | 15 | 1,5 |
| 333Z.150 | 150 | 50     | 151x151 | 15 | 1,5 |