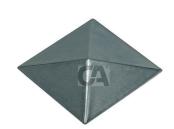

art. 338

Square post cap

| cod.    | mm. | pz/pcs | Α       | Н  | sp |
|---------|-----|--------|---------|----|----|
| 338.40  | 40  | 100    | 40x40   | 6  | 2  |
| 338.50  | 50  | 100    | 50x50   | 8  | 2  |
| 338.60  | 60  | 80     | 60x60   | 9  | 2  |
| 338.80  | 80  | 50     | 80x80   | 11 | 2  |
| 338.100 | 100 | 40     | 100x100 | 15 | 2  |
| 338.120 | 120 | 50     | 120x120 | 17 | 2  |
| 338.150 | 150 | 30     | 150x150 | 21 | 2  |