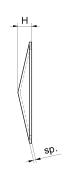

art. 338

Square post cap

| cod.    | mm. | pz/pcs | Α       | Н  | sp |
|---------|-----|--------|---------|----|----|
| 338.40  | 40  | 100    | 40x40   | 6  | 2  |
| 338.50  | 50  | 100    | 50x50   | 8  | 2  |
| 338.60  | 60  | 80     | 60x60   | 9  | 2  |
| 338.80  | 80  | 50     | 80x80   | 11 | 2  |
| 338.100 | 100 | 40     | 100x100 | 15 | 2  |
| 338.120 | 120 | 50     | 120x120 | 17 | 2  |
| 338.150 | 150 | 30     | 150x150 | 21 | 2  |