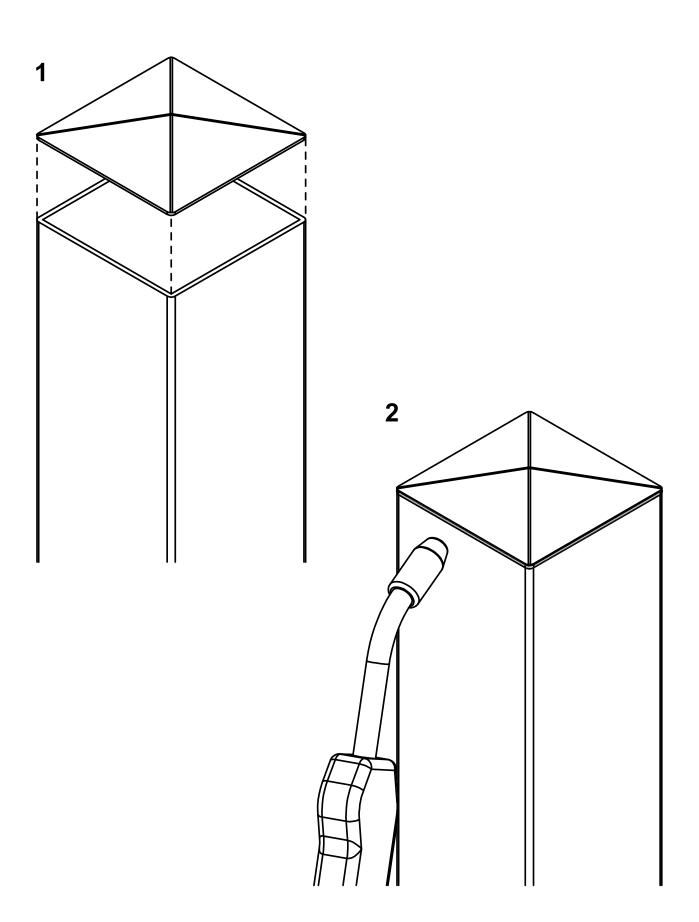

art. 338

Square post cap

| cod.    | mm. | pz/pcs | Α       | Н  | sp |
|---------|-----|--------|---------|----|----|
| 338.40  | 40  | 100    | 40x40   | 6  | 2  |
| 338.50  | 50  | 100    | 50x50   | 8  | 2  |
| 338.60  | 60  | 80     | 60x60   | 9  | 2  |
| 338.80  | 80  | 50     | 80x80   | 11 | 2  |
| 338.100 | 100 | 40     | 100x100 | 15 | 2  |
| 338.120 | 120 | 50     | 120x120 | 17 | 2  |
| 338.150 | 150 | 30     | 150x150 | 21 | 2  |