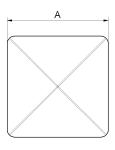

art. 338

Square post cap

| cod.    | mm. | pz/pcs | Α       | Н  | sp |
|---------|-----|--------|---------|----|----|
| 338.40  | 40  | 100    | 40x40   | 6  | 2  |
| 338.50  | 50  | 100    | 50x50   | 8  | 2  |
| 338.60  | 60  | 80     | 60x60   | 9  | 2  |
| 338.80  | 80  | 50     | 80x80   | 11 | 2  |
| 338.100 | 100 | 40     | 100x100 | 15 | 2  |
| 338.120 | 120 | 50     | 120x120 | 17 | 2  |
| 338.150 | 150 | 30     | 150x150 | 21 | 2  |