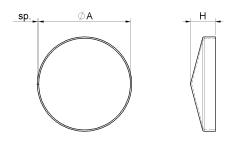

| cod.    | ø   | Ø"      | pz/pcs | Α    | Н  | sp  |
|---------|-----|---------|--------|------|----|-----|
| 341.30  | 30  | 1"3/16  | 100    | Ø31  | 19 | 1,5 |
| 341.33  | 33  | 1"19/64 | 100    | Ø34  | 19 | 1,5 |
| 341.42  | 42  | 1"21/32 | 100    | Ø43  | 22 | 1,5 |
| 341.48  | 48  | 1"57/64 | 100    | Ø49  | 26 | 1,5 |
| 341.60  | 60  | 2"23/64 | 70     | Ø61  | 26 | 1,5 |
| 341.76  | 76  | 2"63/64 | 50     | Ø77  | 36 | 1,5 |
| 341.90  | 90  | 3"35/64 | 40     | Ø90  | 27 | 1,5 |
| 341.101 | 101 | 3"31/32 | 36     | Ø102 | 28 | 1,5 |
| 341.114 | 114 | 4"31/64 | 32     | Ø115 | 37 | 1,5 |