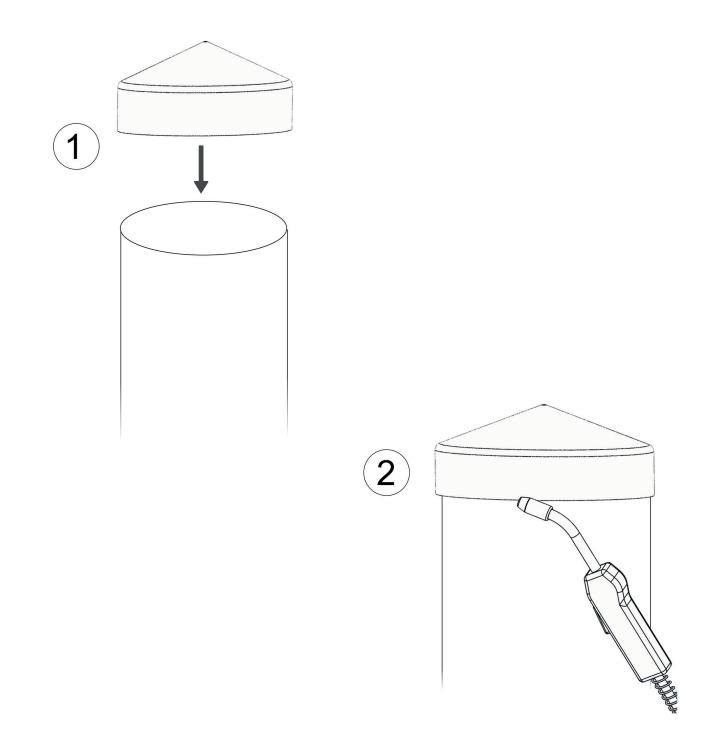

Hardware

Steel components

Components to weld

• Adequately strengthen the areas anchoring the door and/ or structure / frame.

Check the product every 6/12 months.

In case of anomalies, prevent the usage of the hinge and the installed product must be checked by professional personnel.