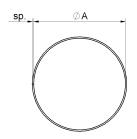

## art. 341Z

Round galvanized post cap

| cod.     | ø   | ø"      | pz/pcs | Α    | Н  | sp  |
|----------|-----|---------|--------|------|----|-----|
| 341Z.30  | 30  | 1"3/16  | 100    | Ø31  | 19 | 1,5 |
| 341Z.33  | 33  | 1"19/64 | 100    | Ø34  | 19 | 1,5 |
| 341Z.42  | 42  | 1"21/32 | 100    | Ø43  | 22 | 1,5 |
| 341Z.48  | 48  | 1"57/64 | 100    | Ø49  | 26 | 1,5 |
| 341Z.60  | 60  | 2"23/64 | 70     | Ø61  | 26 | 1,5 |
| 341Z.76  | 76  | 2"63/64 | 50     | Ø77  | 36 | 1,5 |
| 341Z.90  | 90  | 3"35/64 | 40     | Ø90  | 27 | 1,5 |
| 341Z.101 | 101 | 3"31/32 | 36     | Ø102 | 28 | 1,5 |
| 341Z.114 | 114 | 4"31/64 | 32     | Ø115 | 37 | 1,5 |