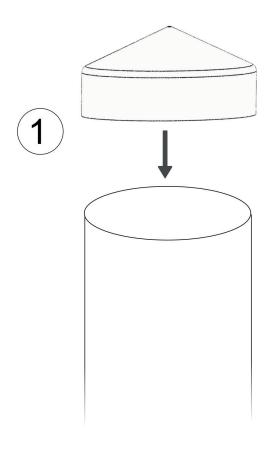

## art. 341Z

Round galvanized post cap

| cod.     | ø   | ø"      | pz/pcs | Α    | Н  | sp  |
|----------|-----|---------|--------|------|----|-----|
| 341Z.30  | 30  | 1"3/16  | 100    | Ø31  | 19 | 1,5 |
| 341Z.33  | 33  | 1"19/64 | 100    | Ø34  | 19 | 1,5 |
| 341Z.42  | 42  | 1"21/32 | 100    | Ø43  | 22 | 1,5 |
| 341Z.48  | 48  | 1"57/64 | 100    | Ø49  | 26 | 1,5 |
| 341Z.60  | 60  | 2"23/64 | 70     | Ø61  | 26 | 1,5 |
| 341Z.76  | 76  | 2"63/64 | 50     | Ø77  | 36 | 1,5 |
| 341Z.90  | 90  | 3"35/64 | 40     | Ø90  | 27 | 1,5 |
| 341Z.101 | 101 | 3"31/32 | 36     | Ø102 | 28 | 1,5 |
| 341Z.114 | 114 | 4"31/64 | 32     | Ø115 | 37 | 1,5 |

## art. 341Z Round galvanized post cap