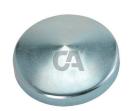

## art. 341Z

Round galvanized post cap

| cod.     | ø   | ø"      | pz/pcs | Α    | Н  | sp  |
|----------|-----|---------|--------|------|----|-----|
| 341Z.30  | 30  | 1"3/16  | 100    | Ø31  | 19 | 1,5 |
| 341Z.33  | 33  | 1"19/64 | 100    | Ø34  | 19 | 1,5 |
| 341Z.42  | 42  | 1"21/32 | 100    | Ø43  | 22 | 1,5 |
| 341Z.48  | 48  | 1"57/64 | 100    | Ø49  | 26 | 1,5 |
| 341Z.60  | 60  | 2"23/64 | 70     | Ø61  | 26 | 1,5 |
| 341Z.76  | 76  | 2"63/64 | 50     | Ø77  | 36 | 1,5 |
| 341Z.90  | 90  | 3"35/64 | 40     | Ø90  | 27 | 1,5 |
| 341Z.101 | 101 | 3"31/32 | 36     | Ø102 | 28 | 1,5 |
| 341Z.114 | 114 | 4"31/64 | 32     | Ø115 | 37 | 1,5 |

## art. 341Z Round galvanized post cap