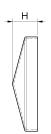

## art. 341Z

Round galvanized post cap

| cod.     | ø   | ø"      | pz/pcs | Α    | Н  | sp  |
|----------|-----|---------|--------|------|----|-----|
| 341Z.30  | 30  | 1"3/16  | 100    | Ø31  | 19 | 1,5 |
| 341Z.33  | 33  | 1"19/64 | 100    | Ø34  | 19 | 1,5 |
| 341Z.42  | 42  | 1"21/32 | 100    | Ø43  | 22 | 1,5 |
| 341Z.48  | 48  | 1"57/64 | 100    | Ø49  | 26 | 1,5 |
| 341Z.60  | 60  | 2"23/64 | 70     | Ø61  | 26 | 1,5 |
| 341Z.76  | 76  | 2"63/64 | 50     | Ø77  | 36 | 1,5 |
| 341Z.90  | 90  | 3"35/64 | 40     | Ø90  | 27 | 1,5 |
| 341Z.101 | 101 | 3"31/32 | 36     | Ø102 | 28 | 1,5 |
| 341Z.114 | 114 | 4"31/64 | 32     | Ø115 | 37 | 1,5 |