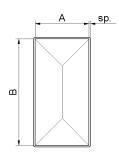

## art. 342

Rectangular post cap

| cod.       | mm.    | pz/pcs | Α  | В   | Н  | sp  |
|------------|--------|--------|----|-----|----|-----|
| 342.20x30  | 20x30  | 100    | 21 | 31  | 12 | 1,5 |
| 342.20x40  | 20x40  | 100    | 21 | 41  | 12 | 1,5 |
| 342.30x50  | 30x50  | 100    | 31 | 51  | 14 | 1,5 |
| 342.30x60  | 30x60  | 100    | 31 | 61  | 14 | 1,5 |
| 342.40x60  | 40x60  | 100    | 41 | 61  | 16 | 1,5 |
| 342.40x80  | 40x80  | 100    | 41 | 81  | 16 | 1,5 |
| 342.50x100 | 50x100 | 60     | 51 | 101 | 18 | 1,5 |