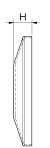

## art. 342

Rectangular post cap

| cod.       | mm.    | pz/pcs | Α  | В   | Н  | sp  |
|------------|--------|--------|----|-----|----|-----|
| 342.20x30  | 20x30  | 100    | 21 | 31  | 12 | 1,5 |
| 342.20x40  | 20x40  | 100    | 21 | 41  | 12 | 1,5 |
| 342.30x50  | 30x50  | 100    | 31 | 51  | 14 | 1,5 |
| 342.30x60  | 30x60  | 100    | 31 | 61  | 14 | 1,5 |
| 342.40x60  | 40x60  | 100    | 41 | 61  | 16 | 1,5 |
| 342.40x80  | 40x80  | 100    | 41 | 81  | 16 | 1,5 |
| 342.50x100 | 50x100 | 60     | 51 | 101 | 18 | 1,5 |