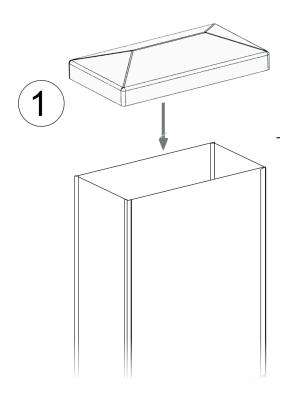

## art. 342

Rectangular post cap

| cod.       | mm.    | pz/pcs | Α  | В   | Н  | sp  |
|------------|--------|--------|----|-----|----|-----|
| 342.20x30  | 20x30  | 100    | 21 | 31  | 12 | 1,5 |
| 342.20x40  | 20x40  | 100    | 21 | 41  | 12 | 1,5 |
| 342.30x50  | 30x50  | 100    | 31 | 51  | 14 | 1,5 |
| 342.30x60  | 30x60  | 100    | 31 | 61  | 14 | 1,5 |
| 342.40x60  | 40x60  | 100    | 41 | 61  | 16 | 1,5 |
| 342.40x80  | 40x80  | 100    | 41 | 81  | 16 | 1,5 |
| 342.50x100 | 50x100 | 60     | 51 | 101 | 18 | 1,5 |