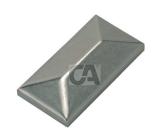

## art. 342

Rectangular post cap

| cod.       | mm.    | pz/pcs | Α  | В   | Н  | sp  |
|------------|--------|--------|----|-----|----|-----|
| 342.20x30  | 20x30  | 100    | 21 | 31  | 12 | 1,5 |
| 342.20x40  | 20x40  | 100    | 21 | 41  | 12 | 1,5 |
| 342.30x50  | 30x50  | 100    | 31 | 51  | 14 | 1,5 |
| 342.30x60  | 30x60  | 100    | 31 | 61  | 14 | 1,5 |
| 342.40x60  | 40x60  | 100    | 41 | 61  | 16 | 1,5 |
| 342.40x80  | 40x80  | 100    | 41 | 81  | 16 | 1,5 |
| 342.50x100 | 50x100 | 60     | 51 | 101 | 18 | 1,5 |