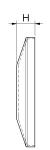

## art. 342Z

Rectangular galvanized post cap

| cod.        | mm.    | pz/pcs | Α  | В   | Н  | sp  |
|-------------|--------|--------|----|-----|----|-----|
| 342Z.20x30  | 20x30  | 100    | 21 | 31  | 12 | 1,5 |
| 342Z.20x40  | 20x40  | 100    | 21 | 41  | 12 | 1,5 |
| 342Z.30x50  | 30x50  | 100    | 31 | 51  | 14 | 1,5 |
| 342Z.30x60  | 30x60  | 100    | 31 | 61  | 14 | 1,5 |
| 342Z.40x60  | 40x60  | 100    | 41 | 61  | 16 | 1,5 |
| 342Z.40x80  | 40x80  | 100    | 41 | 81  | 16 | 1,5 |
| 342Z.50x100 | 50x100 | 60     | 51 | 101 | 18 | 1,5 |

## art. 342Z

Rectangular galvanized post cap