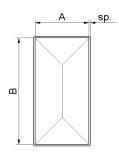

## art. 342Z

Rectangular galvanized post cap

| cod.        | mm.    | pz/pcs | Α  | В   | Н  | sp  |
|-------------|--------|--------|----|-----|----|-----|
| 342Z.20x30  | 20x30  | 100    | 21 | 31  | 12 | 1,5 |
| 342Z.20x40  | 20x40  | 100    | 21 | 41  | 12 | 1,5 |
| 342Z.30x50  | 30x50  | 100    | 31 | 51  | 14 | 1,5 |
| 342Z.30x60  | 30x60  | 100    | 31 | 61  | 14 | 1,5 |
| 342Z.40x60  | 40x60  | 100    | 41 | 61  | 16 | 1,5 |
| 342Z.40x80  | 40x80  | 100    | 41 | 81  | 16 | 1,5 |
| 342Z.50x100 | 50x100 | 60     | 51 | 101 | 18 | 1,5 |

## art. 342Z

Rectangular galvanized post cap