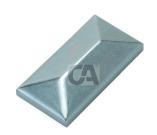

## art. 342Z

Rectangular galvanized post cap

| cod.        | mm.    | pz/pcs | Α  | В   | Н  | sp  |
|-------------|--------|--------|----|-----|----|-----|
| 342Z.20x30  | 20x30  | 100    | 21 | 31  | 12 | 1,5 |
| 342Z.20x40  | 20x40  | 100    | 21 | 41  | 12 | 1,5 |
| 342Z.30x50  | 30x50  | 100    | 31 | 51  | 14 | 1,5 |
| 342Z.30x60  | 30x60  | 100    | 31 | 61  | 14 | 1,5 |
| 342Z.40x60  | 40x60  | 100    | 41 | 61  | 16 | 1,5 |
| 342Z.40x80  | 40x80  | 100    | 41 | 81  | 16 | 1,5 |
| 342Z.50x100 | 50x100 | 60     | 51 | 101 | 18 | 1,5 |

## art. 342Z

Rectangular galvanized post cap