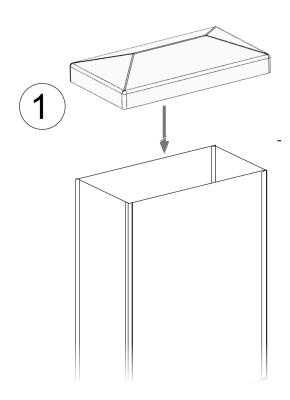

## art. 342Z

Rectangular galvanized post cap

| cod.        | mm.    | pz/pcs | Α  | В   | Н  | sp  |
|-------------|--------|--------|----|-----|----|-----|
| 342Z.20x30  | 20x30  | 100    | 21 | 31  | 12 | 1,5 |
| 342Z.20x40  | 20x40  | 100    | 21 | 41  | 12 | 1,5 |
| 342Z.30x50  | 30x50  | 100    | 31 | 51  | 14 | 1,5 |
| 342Z.30x60  | 30x60  | 100    | 31 | 61  | 14 | 1,5 |
| 342Z.40x60  | 40x60  | 100    | 41 | 61  | 16 | 1,5 |
| 342Z.40x80  | 40x80  | 100    | 41 | 81  | 16 | 1,5 |
| 342Z.50x100 | 50x100 | 60     | 51 | 101 | 18 | 1,5 |

## art. 342Z

Rectangular galvanized post cap