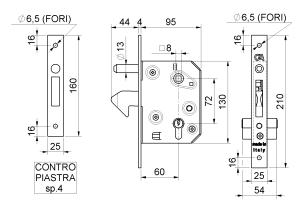

## Sliding gates hook-lock with counter-plate with cylinder

| cod.   | mm. | pz/pcs |
|--------|-----|--------|
| 350.60 | 60  | 1      |

Block-system

Galvanized steel components

- · Components to fix
- Adequately strengthen the areas anchoring the door and/ or structure / frame.