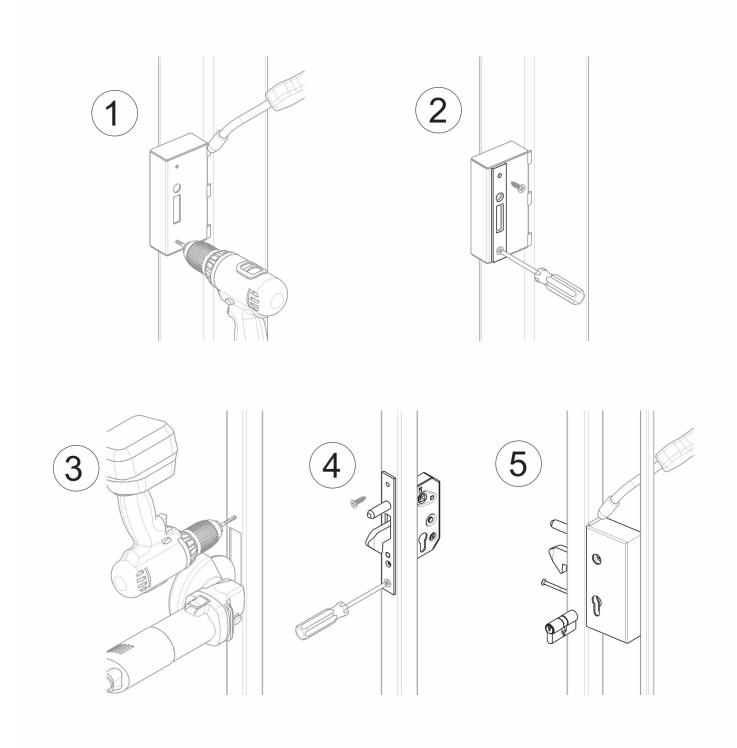

## art. 350

## Sliding gates hook-lock with counter-plate with cylinder

| cod.   | mm. | pz/pcs |
|--------|-----|--------|
| 350.60 | 60  | 1      |

Block-system

Galvanized steel components

- · Components to fix
- Adequately strengthen the areas anchoring the door and/ or structure / frame.

## art. 350

Sliding gates hook-lock with counter-plate with cylinder