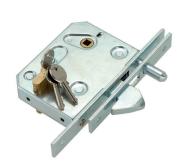

## Sliding gates hook-lock with counter-plate with cylinder

| cod.   | mm. | pz/pcs |
|--------|-----|--------|
| 350.60 | 60  | 1      |

Block-system

Galvanized steel components

- · Components to fix
- Adequately strengthen the areas anchoring the door and/ or structure / frame.