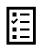

## art. 351

Sliding gates hook-lock with counter-plate without cylinder

| cod.   | mm. | pz/pcs |
|--------|-----|--------|
| 351.60 | 60  | 1      |

Block-system

## art. 351

Sliding gates hook-lock with counter-plate without cylinder