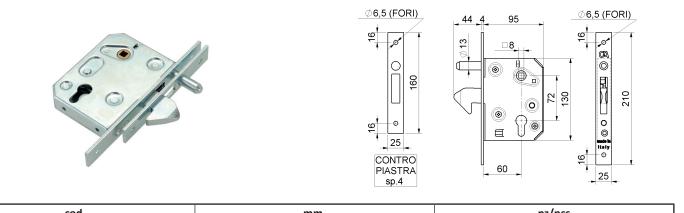

## art. 351

Sliding gates hook-lock with counter-plate without cylinder

| cod.   | mm. | pz/pcs |
|--------|-----|--------|
| 351.60 | 60  | 1      |

Block-system

## art. 351

Sliding gates hook-lock with counter-plate without cylinder