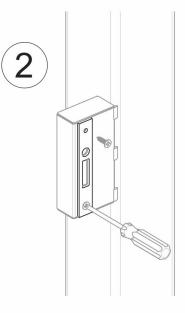

## art. 351

Sliding gates hook-lock with counter-plate without cylinder

| cod.   | mm. | pz/pcs |
|--------|-----|--------|
| 351.60 | 60  | 1      |

Block-system

## art. 351

Sliding gates hook-lock with counter-plate without cylinder