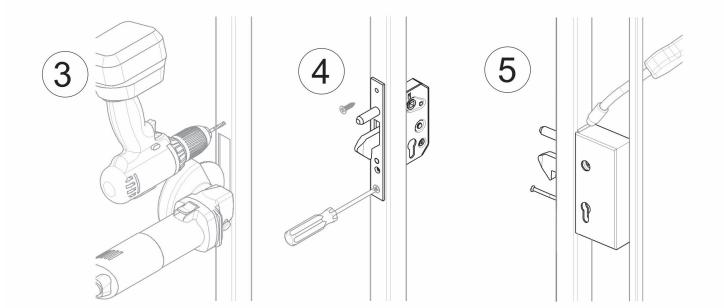

## art. 351

Sliding gates hook-lock with counter-plate without cylinder

| cod.   | mm. | pz/pcs |
|--------|-----|--------|
| 351.60 | 60  | 1      |

Block-system

## art. 351

Sliding gates hook-lock with counter-plate without cylinder