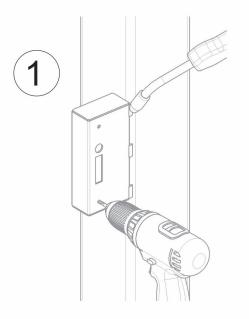

## art. 351

Sliding gates hook-lock with counter-plate without cylinder

| cod.   | mm. | pz/pcs |
|--------|-----|--------|
| 351.60 | 60  | 1      |

Block-system

## art. 351

Sliding gates hook-lock with counter-plate without cylinder