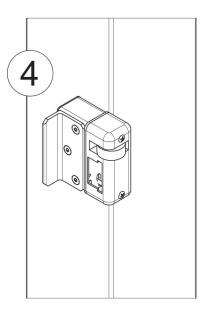

- Components to fix
- Adequately strengthen the areas anchoring the door and/ or structure / frame.

Check the product every 6/12 months.
In case of anomalies, prevent the usage of the hinge and the installed product must be checked by professional personnel.