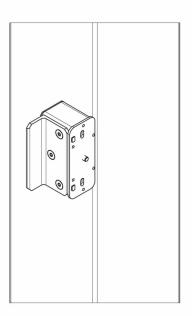

Electrical pedestrian gates catch

| cod. | mm.   | pz/pcs | viti | R       |
|------|-------|--------|------|---------|
| 352  | UNICA | 4      | M6   | 45 - 55 |

Block-system

Galvanized steel components

## art. 352

Electrical pedestrian gates catch