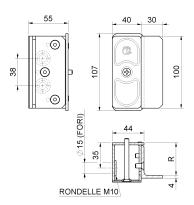

Electrical pedestrian gates catch

| cod. | mm.   | pz/pcs | viti | R       |
|------|-------|--------|------|---------|
| 352  | UNICA | 4      | M6   | 45 - 55 |

Block-system

Galvanized steel components

## art. 352

Electrical pedestrian gates catch