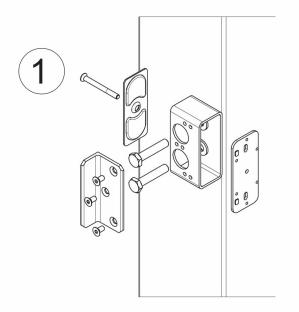

Electrical pedestrian gates catch

| cod. | mm.   | pz/pcs | viti | R       |
|------|-------|--------|------|---------|
| 352  | UNICA | 4      | M6   | 45 - 55 |

Block-system

Galvanized steel components

- Components to fix
- Adequately strengthen the areas anchoring the door and/ or structure / frame.

Check the product every 6/12 months.
In case of anomalies, prevent the usage of the hinge and the installed product must be checked by professional personnel.