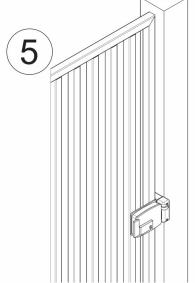

- Components to fix
- Adequately strengthen the areas anchoring the door and/ or structure / frame.

Check the product every 6/12 months.
In case of anomalies, prevent the usage of the hinge and the installed product must be checked by professional personnel.