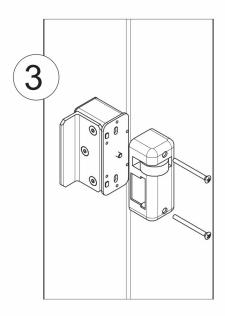

- Components to fix
- Adequately strengthen the areas anchoring the door and/ or structure / frame.

Check the product every 6/12 months.
In case of anomalies, prevent the usage of the hinge and the installed product must be checked by professional personnel.