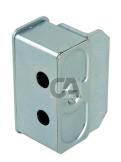

Electrical pedestrian gates catch

| cod. | mm.   | pz/pcs | viti | R       |
|------|-------|--------|------|---------|
| 352  | UNICA | 4      | M6   | 45 - 55 |

Block-system

Galvanized steel components

## art. 352

Electrical pedestrian gates catch