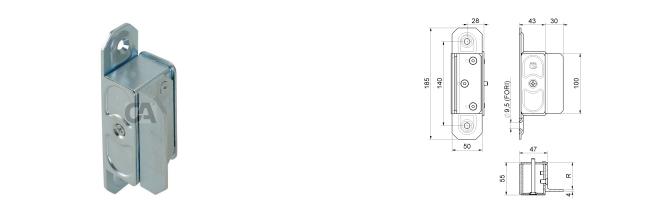

## art. 352F

Electrical pedestrian gates catch with 2 wings screw fix

| cod. | mm.   | pz/pcs | viti | R       |
|------|-------|--------|------|---------|
| 352F | UNICA | 4      | M6   | 45 - 55 |

Block-system

## art. 352F

Electrical pedestrian gates catch with 2 wings screw fix