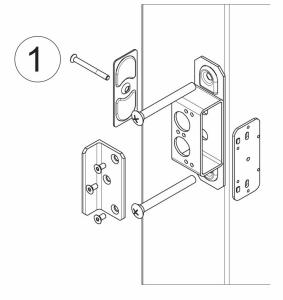

## art. 352F

Electrical pedestrian gates catch with 2 wings screw fix

| cod. | mm.   | pz/pcs | viti | R       |
|------|-------|--------|------|---------|
| 352F | UNICA | 4      | M6   | 45 - 55 |

Block-system

## art. 352F

Electrical pedestrian gates catch with 2 wings screw fix

## Components to fix Adequately strengthen the

 Adequately strengthen the areas anchoring the door and/ or structure / frame.

Check the product every 6/12 months. In case of anomalies, prevent the usage of the hinge and the installed product must be checked by professional personnel.