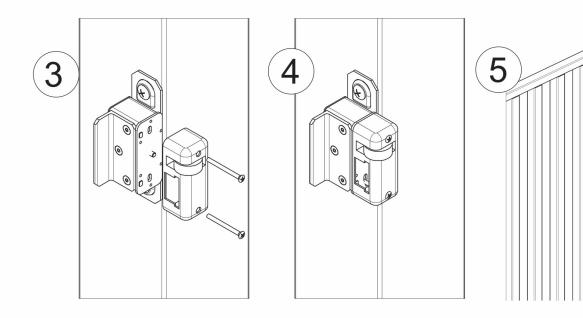

## art. 352F

Electrical pedestrian gates catch with 2 wings screw fix

| cod. | mm.   | pz/pcs | viti | R       |
|------|-------|--------|------|---------|
| 352F | UNICA | 4      | M6   | 45 - 55 |

Block-system

## art. 352F

Electrical pedestrian gates catch with 2 wings screw fix

## Components to fix Adequately strengthen the

 Adequately strengthen the areas anchoring the door and/ or structure / frame.

Check the product every 6/12 months. In case of anomalies, prevent the usage of the hinge and the installed product must be checked by professional personnel.