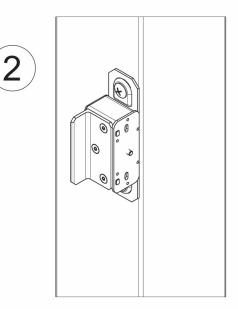

## art. 352F

Electrical pedestrian gates catch with 2 wings screw fix

| cod. | mm.   | pz/pcs | viti | R       |
|------|-------|--------|------|---------|
| 352F | UNICA | 4      | M6   | 45 - 55 |

Block-system

## art. 352F

Electrical pedestrian gates catch with 2 wings screw fix

## Components to fix Adequately strengthen the

 Adequately strengthen the areas anchoring the door and/ or structure / frame.

Check the product every 6/12 months. In case of anomalies, prevent the usage of the hinge and the installed product must be checked by professional personnel.