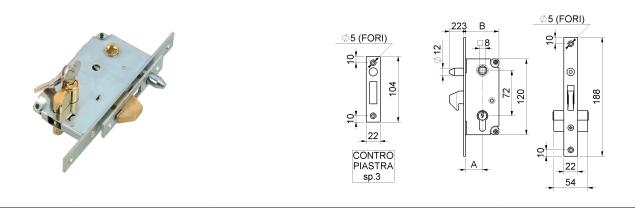

## art. 353

Sliding gates hook-lock with counter-plate with cylinder

| cod.   | mm. | pz/pcs | А  | В  |
|--------|-----|--------|----|----|
| 353.30 | 30  | 5      | 27 | 53 |
| 353.40 | 40  | 5      | 37 | 63 |

## art. 353

Sliding gates hook-lock with counter-plate with cylinder