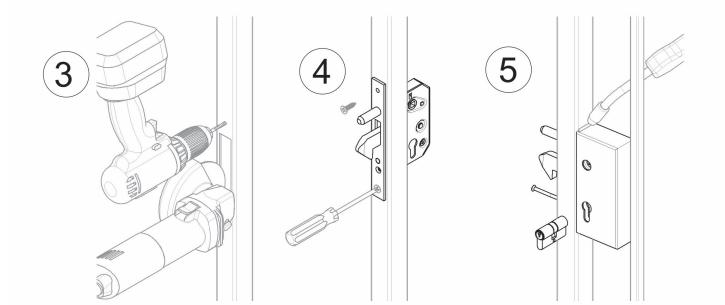

## art. 353

Sliding gates hook-lock with counter-plate with cylinder

## art. 353

Sliding gates hook-lock with counter-plate with cylinder

| cod.   | mm. | pz/pcs | А  | В  |
|--------|-----|--------|----|----|
| 353.30 | 30  | 5      | 27 | 53 |
| 353.40 | 40  | 5      | 37 | 63 |