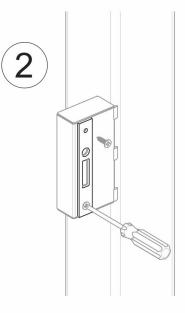

## art. 353

Sliding gates hook-lock with counter-plate with cylinder

## art. 353

Sliding gates hook-lock with counter-plate with cylinder

| cod.   | mm. | pz/pcs | А  | В  |
|--------|-----|--------|----|----|
| 353.30 | 30  | 5      | 27 | 53 |
| 353.40 | 40  | 5      | 37 | 63 |